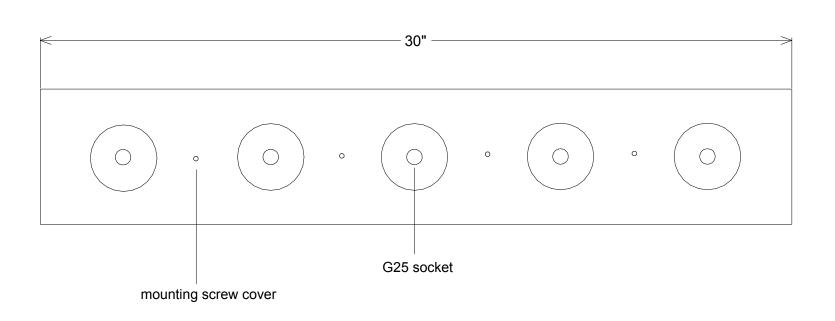

Lamp: 5-G25 60W Maximum Not included

| Unless Otherwise Specified:                                                                                    |                                                         | Name   | Date     | Drimedialet Mfa. Core                          |          |       |        |
|----------------------------------------------------------------------------------------------------------------|---------------------------------------------------------|--------|----------|------------------------------------------------|----------|-------|--------|
| Dimensions in Inches Tolerances: Fractional ± Angular: Mach ± Bend ± Two Place Decimal ± Three Place Decimal ± | Drawn                                                   | T.A.R. | 06/03/10 | Primelight Mfg. Corp.  4030 5 Light Wall Strip |          |       |        |
|                                                                                                                | Checked                                                 |        |          |                                                |          |       |        |
|                                                                                                                | ENG Appr.                                               |        |          |                                                |          |       |        |
|                                                                                                                | MFR Appr.                                               |        |          |                                                |          |       |        |
|                                                                                                                | QA                                                      |        |          |                                                |          |       |        |
|                                                                                                                | Comments  CAD Generated Drawing  Do Not Manually Update |        |          |                                                |          |       |        |
|                                                                                                                |                                                         |        |          | Size                                           |          |       | Rev    |
|                                                                                                                |                                                         |        |          | Α                                              |          |       | Α      |
|                                                                                                                |                                                         |        |          | Scale 1:                                       | CAD File | Sheet | 1 of 1 |