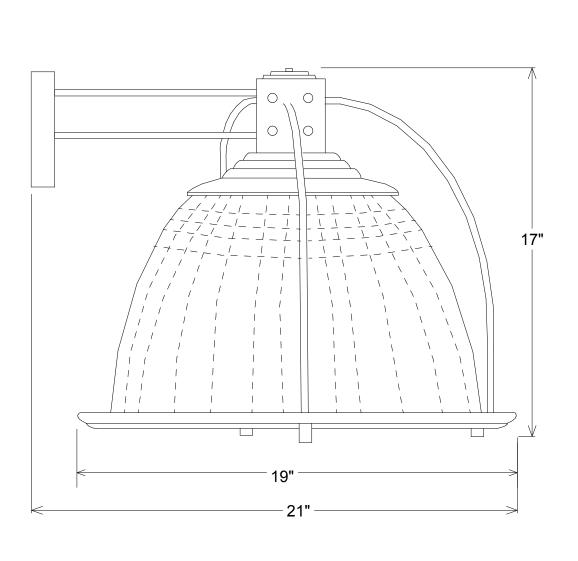

| Unless Otherwise Specified:  Dimensions in Inches Tolerances: Fractional ± Angular: Mach ± Bend ± Two Place Decimal ± Three Place Decimal ± |                                                 | Name   | Date     | Duime elite Mfer Cours            |                 |             |       |        |
|---------------------------------------------------------------------------------------------------------------------------------------------|-------------------------------------------------|--------|----------|-----------------------------------|-----------------|-------------|-------|--------|
|                                                                                                                                             | Drawn                                           | T.A.R. | 06/07/10 | Primelite Mfg. Corp.              |                 |             |       |        |
|                                                                                                                                             | Checked                                         |        |          | 163/1164<br>19" Acrylic Prismatic |                 |             |       |        |
|                                                                                                                                             | ENG Appr.                                       |        |          |                                   |                 |             |       |        |
|                                                                                                                                             | MFR Appr.                                       |        |          |                                   |                 |             |       |        |
|                                                                                                                                             | QA                                              |        |          |                                   |                 |             |       |        |
|                                                                                                                                             | CAD Generated Drawing<br>Do Not Manually Update |        |          |                                   |                 |             |       |        |
| Construction: steel                                                                                                                         |                                                 |        |          | Size                              | Drawing No. Rev |             |       | Rev    |
|                                                                                                                                             |                                                 |        |          | Α                                 | 0001            |             |       | Δ      |
| Plating and painted finishes available                                                                                                      |                                                 |        |          |                                   |                 | <b>30</b> 1 |       |        |
| Lamp: 1-300A or 1-250 HID                                                                                                                   |                                                 |        |          | Scale                             | 1:5             | CAD File    | Sheet | 1 of 1 |