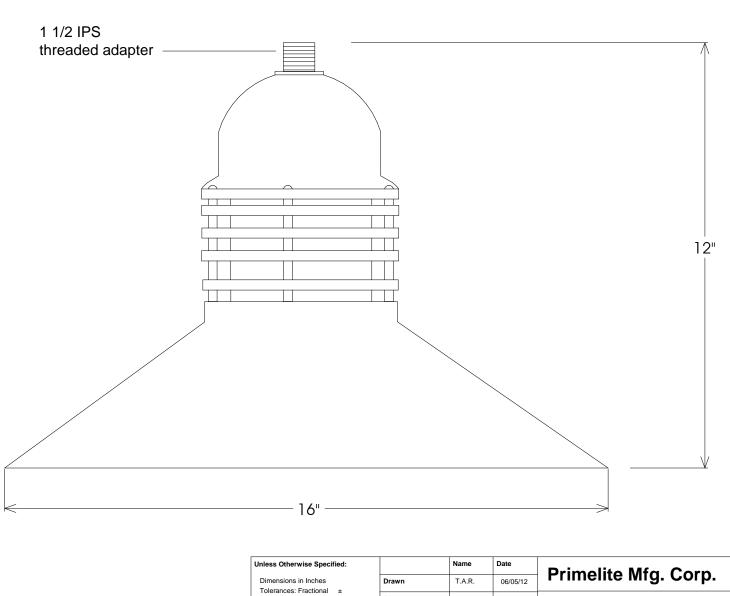

| Unless Otherwise Specified:                                                                                                                   |                                                 | Name   | Date     | Duin                 | molito Mfa. Com       |      |  |
|-----------------------------------------------------------------------------------------------------------------------------------------------|-------------------------------------------------|--------|----------|----------------------|-----------------------|------|--|
| Dimensions in Inches Tolerances: Fractional ± Angular: Mach ± Bend ± Two Place Decimal ± Three Place Decimal ±  Construction: aluminum, glass | Drawn                                           | T.A.R. | 06/05/12 | Primelite Mfg. Corp. |                       |      |  |
|                                                                                                                                               | Checked                                         |        |          | 427/16D              |                       |      |  |
|                                                                                                                                               | ENG Appr.                                       |        |          |                      |                       |      |  |
|                                                                                                                                               | MFR Appr.                                       |        |          | 1                    |                       |      |  |
|                                                                                                                                               | QA                                              |        |          | Made for heavy gauge |                       |      |  |
|                                                                                                                                               | Comments                                        |        |          |                      |                       |      |  |
|                                                                                                                                               | CAD Generated Drawing<br>Do Not Manually Update |        |          | Size                 | Drawing No. Rev       | v    |  |
|                                                                                                                                               |                                                 |        |          | Α                    | 0001                  | Α    |  |
| Lamp: 1-100A                                                                                                                                  | _                                               |        |          | Scale 1:             | :3 CAD File Sheet 1 C | of 1 |  |