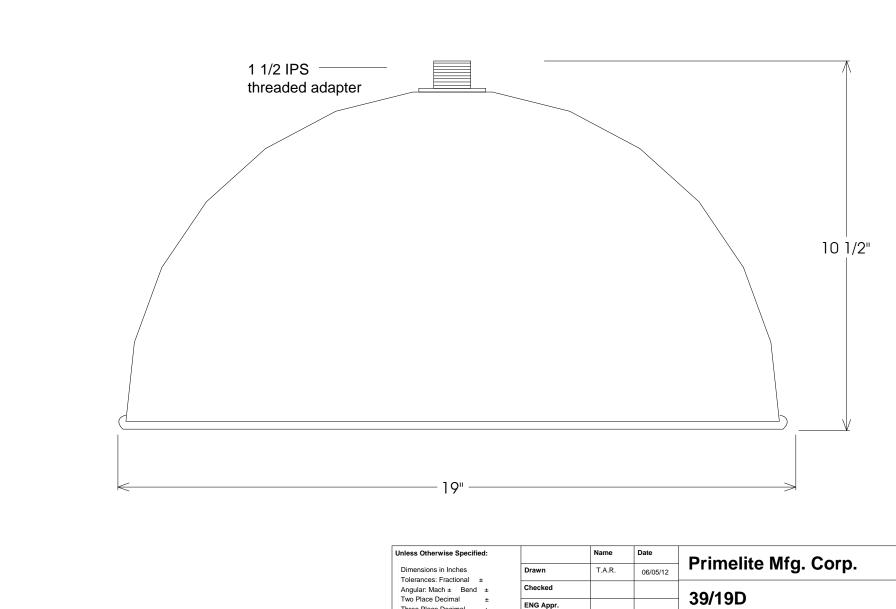

| Dimensions in Inches Tolerances: Fractional ± Angular: Mach ± Bend ± Two Place Decimal ± Three Place Decimal ±  Construction: All Aluminum | Onless Otherwise Specified.                                         | Name      |        | Date             | Drimolita Mfa Corn   |      |          |       |        |
|--------------------------------------------------------------------------------------------------------------------------------------------|---------------------------------------------------------------------|-----------|--------|------------------|----------------------|------|----------|-------|--------|
|                                                                                                                                            | Tolerances: Fractional ± Angular: Mach ± Bend ± Two Place Decimal ± | Drawn     | T.A.R. | 06/05/12         | Primelite Mfg. Corp. |      |          |       |        |
|                                                                                                                                            |                                                                     | Checked   |        |                  | 39/19D               |      |          |       |        |
|                                                                                                                                            |                                                                     | ENG Appr. |        |                  |                      |      |          |       |        |
|                                                                                                                                            |                                                                     | MFR Appr. |        |                  | Made for heavy gauge |      |          |       |        |
|                                                                                                                                            |                                                                     | QA        |        |                  |                      |      |          |       |        |
|                                                                                                                                            |                                                                     | Comments  |        |                  |                      |      |          |       |        |
|                                                                                                                                            | CAD Generated Drawing                                               |           |        | Size Drawing No. |                      |      |          | Rev   |        |
|                                                                                                                                            | Do Not Manually U                                                   |           | odate  |                  | Α                    | 0001 |          | Α     |        |
|                                                                                                                                            | Lamp: 1-300A                                                        | _         |        |                  | Scale 1:             | 3    | CAD File | Sheet | 1 of 1 |