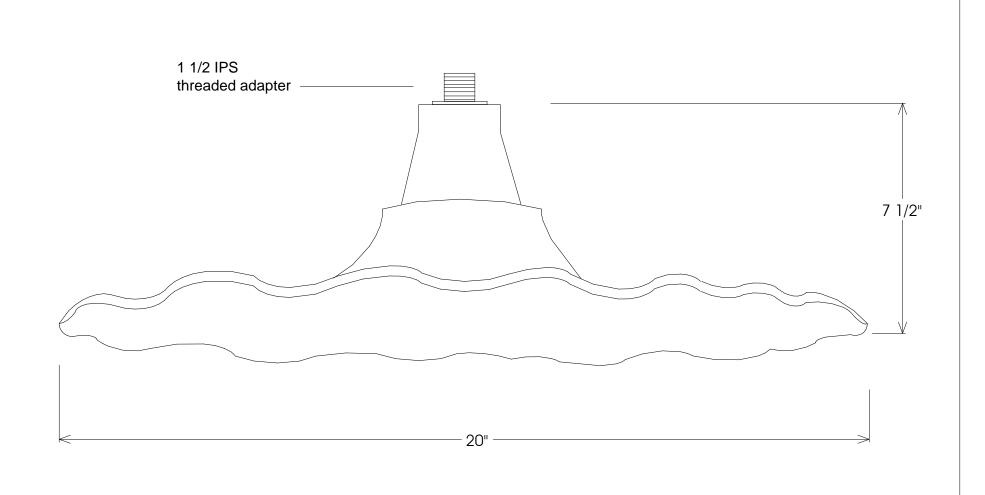

| Unless Otherwise Specified:                                                                                                                   |                                                         | Name   | Date     | Primelite Mfg. Corp.  30/20D  Made for heavy gauge |             |          |       |        |
|-----------------------------------------------------------------------------------------------------------------------------------------------|---------------------------------------------------------|--------|----------|----------------------------------------------------|-------------|----------|-------|--------|
| Dimensions in Inches Tolerances: Fractional ± Angular: Mach ± Bend ± Two Place Decimal ± Three Place Decimal ±  Construction: aluminum, glass | Drawn                                                   | T.A.R. | 06/05/12 |                                                    |             |          |       |        |
|                                                                                                                                               | Checked                                                 |        |          |                                                    |             |          |       |        |
|                                                                                                                                               | ENG Appr.                                               |        |          |                                                    |             |          |       |        |
|                                                                                                                                               | MFR Appr.                                               |        |          |                                                    |             |          |       |        |
|                                                                                                                                               | QA                                                      |        |          |                                                    |             |          |       |        |
|                                                                                                                                               | Comments  CAD Generated Drawing  Do Not Manually Update |        |          |                                                    |             |          |       |        |
|                                                                                                                                               |                                                         |        |          | Size                                               | Drawing No. |          |       | Rev    |
|                                                                                                                                               |                                                         |        |          | Α                                                  | A 0001      |          |       | Α      |
| Lamp: 1-200A                                                                                                                                  |                                                         |        |          | Scale 1:                                           | 4           | CAD File | Sheet | 1 of 1 |