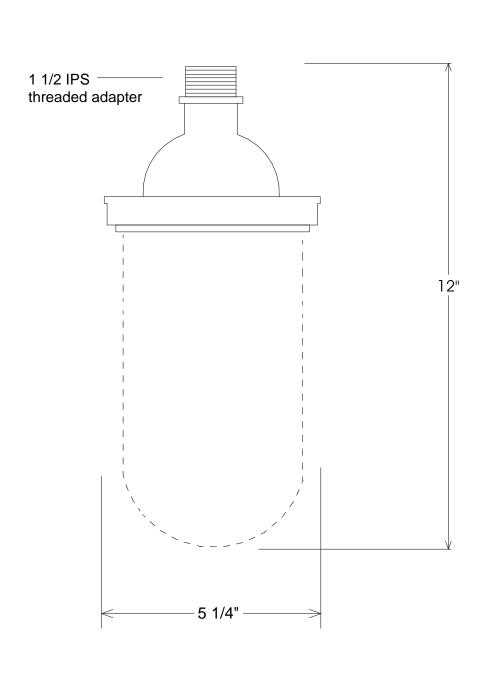

| Unless Otherwise Specified:                                                                                    |                                                 | Name   | Date     | Primelite Mfg. Corp.  26/8D  Made for heavy gauge |                 |          |       |        |
|----------------------------------------------------------------------------------------------------------------|-------------------------------------------------|--------|----------|---------------------------------------------------|-----------------|----------|-------|--------|
| Dimensions in Inches Tolerances: Fractional ± Angular: Mach ± Bend ± Two Place Decimal ± Three Place Decimal ± | Drawn                                           | T.A.R. | 06/05/12 |