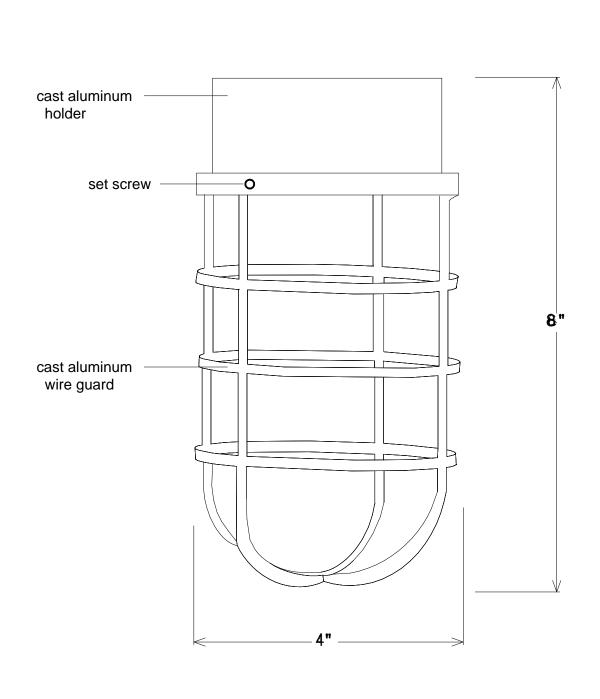

| Unless Otherwise Specified:  Dimensions in Inches Tolerances: Fractional ± Angular: Mach ± Bend ± Two Place Decimal ± Three Place Decimal ±  Construction: Aluminum |                        | Name                  | Date     | Primelite Mfg. Corp.  WG  wire guard and holder |                 |          |       |        |
|---------------------------------------------------------------------------------------------------------------------------------------------------------------------|------------------------|-----------------------|----------|-------------------------------------------------|-----------------|----------|-------|--------|
|                                                                                                                                                                     | Drawn                  | T.A.R.                | 06/06/12 |                                                 |                 |          |       |        |
|                                                                                                                                                                     | Checked                |                       |          |                                                 |                 |          |       |        |
|                                                                                                                                                                     | ENG Appr.              |                       |          |                                                 |                 |          |       |        |
|                                                                                                                                                                     | MFR Appr.              |                       |          |                                                 |                 |          |       |        |
|                                                                                                                                                                     | QA                     |                       |          |                                                 |                 |          |       |        |
|                                                                                                                                                                     | Comments               |                       |          |                                                 |                 |          |       |        |
|                                                                                                                                                                     | CAD Generated Drav     | CAD Generated Drawing |          |                                                 | Drawing No. Rev |          |       |        |
|                                                                                                                                                                     | Do Not Manually Update |                       |          | A                                               | 0001 A          |          |       | A      |
|                                                                                                                                                                     |                        |                       |          | Scale 1:                                        | 5               | CAD File | Sheet | 1 of 1 |