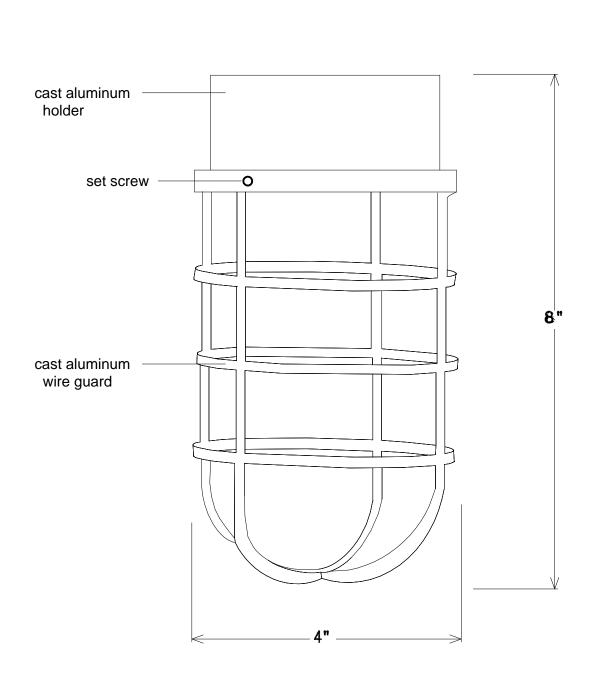

| Unless Otherwise Specified:  Dimensions in Inches Tolerances: Fractional ± Angular: Mach ± Bend ± Two Place Decimal ± Three Place Decimal ±  Construction: Aluminum |                        | Name                  | Date     | Primelite Mfg. Corp.  100 FWG wire guard and holder |                 |          |         |        |
|---------------------------------------------------------------------------------------------------------------------------------------------------------------------|------------------------|-----------------------|----------|-----------------------------------------------------|-----------------|----------|---------|--------|
|                                                                                                                                                                     | Drawn                  | lv                    | 06/28/16 |                                                     |                 |          |         |        |
|                                                                                                                                                                     | Checked                |                       |          |                                                     |                 |          |         |        |
|                                                                                                                                                                     | ENG Appr.              |                       |          |                                                     |                 |          |         |        |
|                                                                                                                                                                     | MFR Appr.              |                       |          |                                                     |                 |          |         |        |
|                                                                                                                                                                     | QA                     |                       |          |                                                     |                 |          |         |        |
|                                                                                                                                                                     | Comments               |                       |          |                                                     |                 |          |         |        |
|                                                                                                                                                                     | CAD Generated Drav     | CAD Generated Drawing |          |                                                     | Drawing No. Rev |          |         | Rev    |
|                                                                                                                                                                     | Do Not Manually Update |                       |          | A                                                   | 0001 A          |          |         | Α      |
|                                                                                                                                                                     |                        |                       |          |                                                     | 5               | CAD File | Sheet , | 1 of 1 |