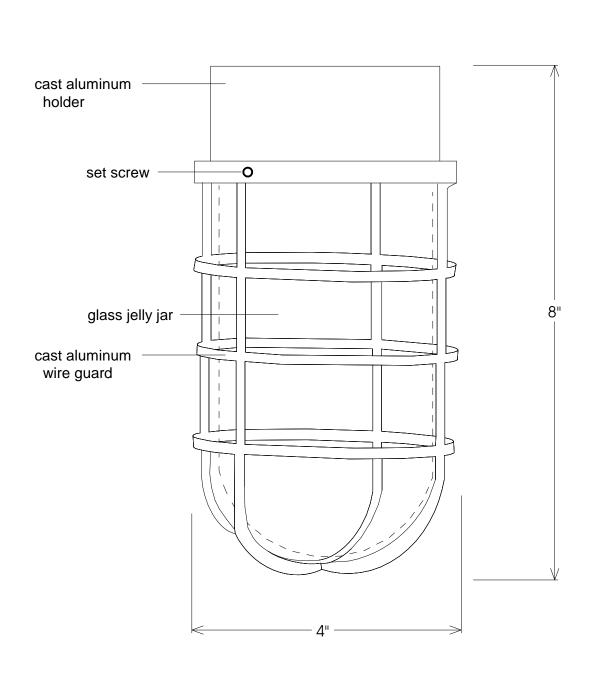

| Unless Otherwise Specified:  Dimensions in Inches Tolerances: Fractional ± Angular: Mach ± Bend ± Two Place Decimal ± Three Place Decimal ±  Construction: Aluminum, glass |                                                 | Name   | Date     | Primelite Mfg. Corp.  WGGH1  Add "P" for prismatic glass |                 |          |       |        |
|----------------------------------------------------------------------------------------------------------------------------------------------------------------------------|-------------------------------------------------|--------|----------|----------------------------------------------------------|-----------------|----------|-------|--------|
|                                                                                                                                                                            | Drawn                                           | T.A.R. | 01/31/12 |                                                          |                 |          |       |        |
|                                                                                                                                                                            | Checked                                         |        |          |                                                          |                 |          |       |        |
|                                                                                                                                                                            | ENG Appr.                                       |        |          |                                                          |                 |          |       |        |
|                                                                                                                                                                            | MFR Appr.                                       |        |          |                                                          |                 |          |       |        |
|                                                                                                                                                                            | QA                                              |        |          |                                                          |                 |          |       |        |
|                                                                                                                                                                            | Comments                                        |        |          |                                                          |                 |          |       |        |
|                                                                                                                                                                            | CAD Generated Drawing<br>Do Not Manually Update |        |          | Size                                                     | Drawing No. Rev |          |       |        |
|                                                                                                                                                                            |                                                 |        |          | Α                                                        |                 |          |       | A      |
| Lamp: 1-100A                                                                                                                                                               |                                                 |        |          | Scale 1:                                                 | 5               | CAD File | Sheet | 1 of 1 |