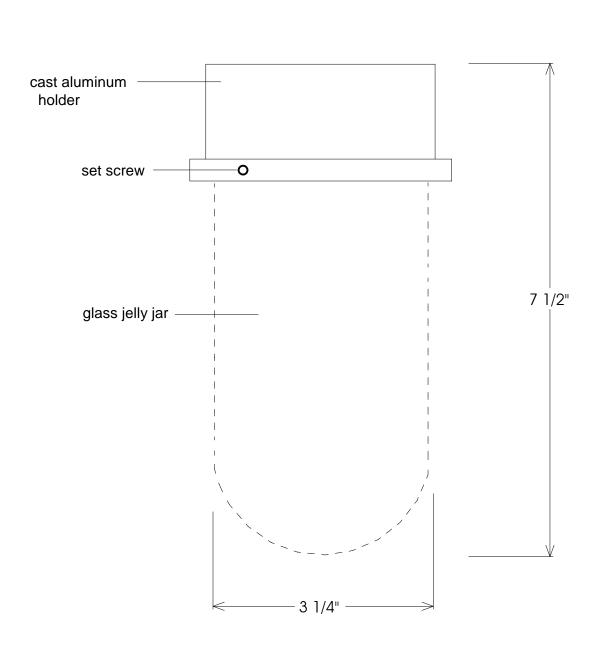

| Unless Otherwise Specified:                                                                                                                   |                                                        | Name   | Date     |                                  |             |          |       |        |
|-----------------------------------------------------------------------------------------------------------------------------------------------|--------------------------------------------------------|--------|----------|----------------------------------|-------------|----------|-------|--------|
| Dimensions in Inches Tolerances: Fractional ± Angular: Mach ± Bend ± Two Place Decimal ± Three Place Decimal ±  Construction: Aluminum, glass | Drawn                                                  | T.A.R. | 01/31/12 | Primelite Mfg. Corp.             |             |          |       |        |
|                                                                                                                                               | Checked                                                |        |          | WG6  Add "P" for prismatic glass |             |          |       |        |
|                                                                                                                                               | ENG Appr.                                              |        |          |                                  |             |          |       |        |
|                                                                                                                                               | MFR Appr.                                              |        |          |                                  |             |          |       |        |
|                                                                                                                                               | QA                                                     |        |          |                                  |             |          |       |        |
|                                                                                                                                               | Comments  CAD Generated Drawing Do Not Manually Update |        |          |                                  |             |          |       |        |
|                                                                                                                                               |                                                        |        |          | Size                             | Drawing No. |          |       | Rev    |
|                                                                                                                                               |                                                        |        |          | Α                                | 0001        |          |       | Α      |
| Lamp: 1-100A                                                                                                                                  |                                                        |        |          | Scale 1:                         | <br>5       | CAD File | Sheet | 1 of 1 |