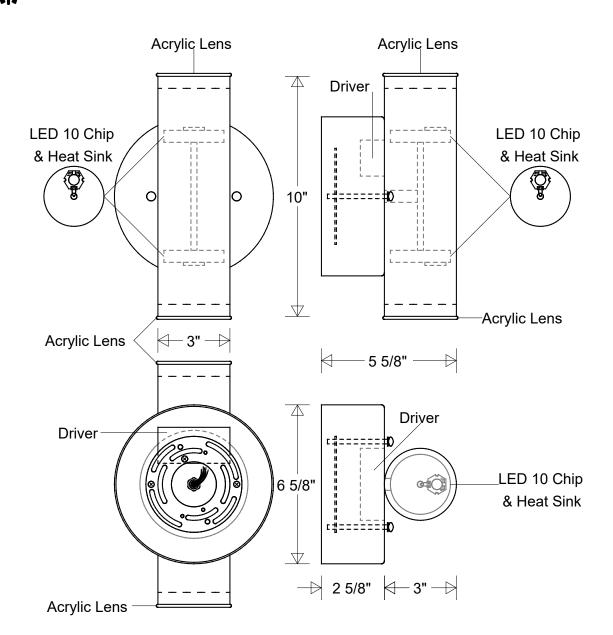

|                                                                          |           |          | 1       |                             |   |          |       |        | -         |     |             |      | l.   |
|--------------------------------------------------------------------------|-----------|----------|---------|-----------------------------|---|----------|-------|--------|-----------|-----|-------------|------|------|
| Lamp: LED 10 Chip 100 W Inc Equivalent 3K = 1285 Lumens 4K = 1275 Lumens |           | Initials | Date    | Wall Cooper #CC7 LED 00     |   |          |       |        |           |     |             |      |      |
|                                                                          | Drawn     | СВ       | 01/2022 | Wall Sconce #667 LED 20     |   |          |       |        |           |     |             |      |      |
|                                                                          | Checked   |          |         | 3" Dia   5 5/8" Ext   10" H |   |          |       |        | Revisions |     |             |      |      |
|                                                                          | ENG Appr. |          |         | 6 5/8" Dia Canopy           |   |          |       |        | Zone      | Rev | Description | Date | Appr |
| Construction:                                                            | MFR Appr. |          |         | Size Drawing No.            |   | Rev      |       |        |           |     |             |      |      |
| Aluminum   Acrylic                                                       | QA        |          |         | Α                           | 0 | 001      |       | Α      |           |     |             |      |      |
| Unless Otherwise Specified:                                              | Weight:   | Weight:  |         | Scale                       |   | CAD File | Sheet |        |           |     |             |      |      |
| Dimensions in Inches                                                     |           |          |         |                             |   |          |       | 1 of 1 |           |     |             |      |      |