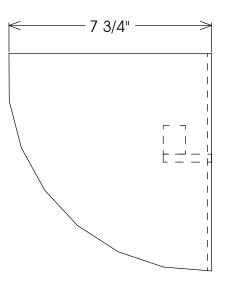

side view

## Discontinued

| Unless Otherwise Specified:                                                                                    |                                                 | Name   | Date     | Dein           | I:    |
|----------------------------------------------------------------------------------------------------------------|-------------------------------------------------|--------|----------|----------------|-------|
| Dimensions in Inches Tolerances: Fractional ± Angular: Mach ± Bend ± Two Place Decimal ± Three Place Decimal ± | Drawn                                           | T.A.R. | 10/26/10 | Primeli        |       |
|                                                                                                                | Checked