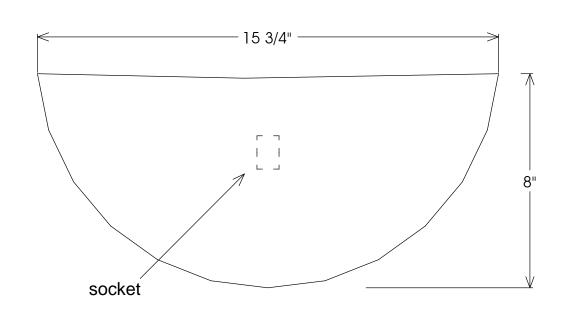

side view

## Discontinued

| Unless Otherwise Specified:                                                                                    |                                                 | Name   | Date     | Dein           | I:    |
|----------------------------------------------------------------------------------------------------------------|-------------------------------------------------|--------|----------|----------------|-------|
| Dimensions in Inches Tolerances: Fractional ± Angular: Mach ± Bend ± Two Place Decimal ± Three Place Decimal ± | Drawn                                           | T.A.R. | 10/26/10 | Primeli        |       |
|                                                                                                                | Checked