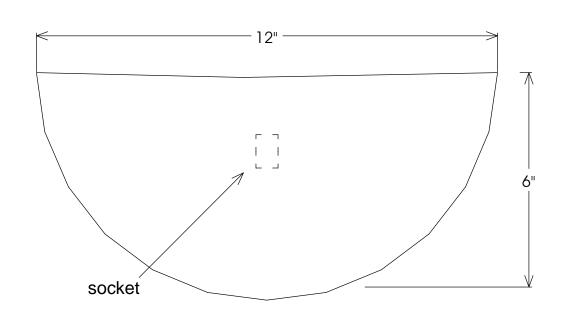

## Discontinued

| Unless Otherwise Specified:                   |           | Name                                         | Date    | Deir                    | mal:4   | N   |
|-----------------------------------------------|-----------|----------------------------------------------|---------|-------------------------|---------|-----|
| Dimensions in Inches Tolerances: Fractional + | Drawn     | T.A.R.                                       | 11/2/10 | Primelite   905 Acrylic |         | e i |
| Angular: Mach ± Bend ±                        | Checked   |                                              |         |                         |         |     |
| Two Place Decimal ± Three Place Decimal ±     | ENG Appr. |                                              |         |                         |         |     |
|                                               | MFR Appr. |                                              |         |                         |         |     |
|                                               | QA        |                                              |         |                         | -       |     |
|                                               | Comments  |                                              |         |                         |         |     |
| Construction: Acrylic                         |           | CAD Generated Drawing Do Not Manually Update |         |                         | Drawing | No. |
|                                               |           |                                              |         | Α                       | 0       | 001 |
| Lamp: 1-75 A                                  |           |                                              |         | Scale                   | 1.1     | CAD |

## 905 Acrylic

| Size  | Drawing | No.      |              | Rev |
|-------|---------|----------|--------------|-----|
| Α     | 00      | Α        |              |     |
| Scale | 1:4     | CAD File | Sheet 1 of 1 |     |