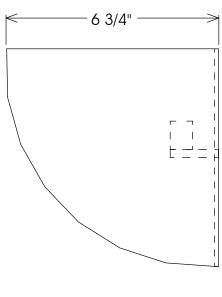

side view

## Discontinued

| Unless Otherwise Specified:                   |           | Name                                         | Date    | Deir                    | mal:4   | N   |
|-----------------------------------------------|-----------|----------------------------------------------|---------|-------------------------|---------|-----|
| Dimensions in Inches Tolerances: Fractional + | Drawn     | T.A.R.                                       | 11/2/10 | Primelite   905 Acrylic |         | e i |
| Angular: Mach ± Bend ±                        | Checked   |                                              |         |                         |         |     |
| Two Place Decimal ± Three Place Decimal ±     | ENG Appr. |                                              |         |                         |         |     |
|                                               | MFR Appr. |                                              |         |                         |         |     |
|                                               | QA        |                                              |         |                         | -       |     |
|                                               | Comments  |                                              |         |                         |         |     |
| Construction: Acrylic                         |           | CAD Generated Drawing Do Not Manually Update |         |                         | Drawing | No. |
|                                               |           |                                              |         | Α                       | 0       | 001 |
| Lamp: 1-75 A                                  |           |                                              |         | Scale                   | 1.1     | CAD |

## 905 Acrylic

| Size  | Drawing | No.      |              | Rev |
|-------|---------|----------|--------------|-----|
| Α     | 00      | Α        |              |     |
| Scale | 1:4     | CAD File | Sheet 1 of 1 |     |