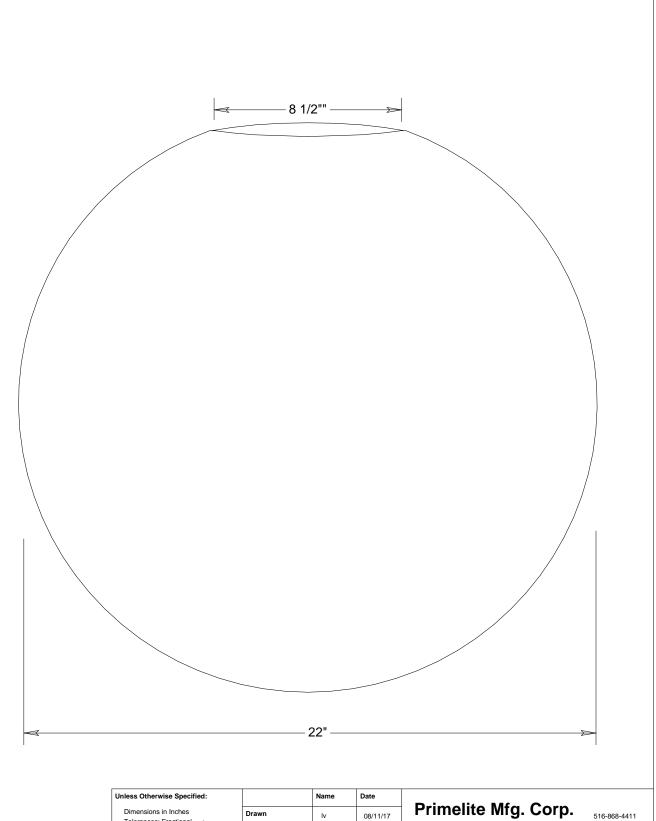

| Unless Otherwise Specified:  Dimensions in Inches Tolerances: Fractional ± Angular: Mach ± Bend ± Two Place Decimal ± Three Place Decimal ± |                   | Name                                            | Date     |                                                                                  |                              |          |          |
|---------------------------------------------------------------------------------------------------------------------------------------------|-------------------|-------------------------------------------------|----------|----------------------------------------------------------------------------------|------------------------------|----------|----------|
|                                                                                                                                             | Drawn             | lv                                              | 08/11/17 | Prir                                                                             | melite Mfg. Co               | orp. 516 | 868-4411 |
|                                                                                                                                             | Checked           |                                                 |          | #792-GO 22" Superlex* Globe 8 1/2" Opening White (#792-GO-3)   Clear (#792-GO-4) |                              |          |          |
|                                                                                                                                             | ENG Appr.         |                                                 |          |                                                                                  |                              |          |          |
|                                                                                                                                             | MFR Appr.         |                                                 |          |                                                                                  |                              |          |          |
|                                                                                                                                             | QA                |                                                 |          |                                                                                  |                              |          |          |
|                                                                                                                                             | Comments          | Comments                                        |          |                                                                                  | *Also known as Polycarbonate |          |          |
| Construction: Acrylic                                                                                                                       | CAD Generated Dr. | CAD Generated Drawing<br>Do Not Manually Update |          |                                                                                  | Drawing No.                  |          | Rev      |
| Construction. Acrylic                                                                                                                       | Do Not Manually U |                                                 |          |                                                                                  | 0001                         |          | Α        |
| Lamp: 1 - 300A                                                                                                                              |                   |                                                 |          |                                                                                  |                              |          |          |
|                                                                                                                                             | primelite-mfg.com |                                                 |          | Scale                                                                            | CAD File                     | Sheet    | 1 of '   |