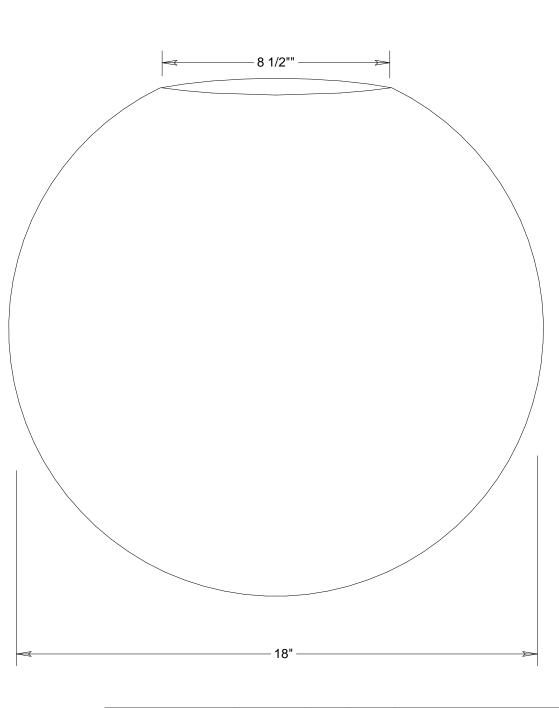

| Unless Otherwise Specified:  Dimensions in Inches Tolerances: Fractional ± Angular: Mach ± Bend ± Two Place Decimal ± Three Place Decimal ± |                                                 | Name | Date     | Delay III Miles O                                                                                             |                 |             |              |          |
|---------------------------------------------------------------------------------------------------------------------------------------------|-------------------------------------------------|------|----------|---------------------------------------------------------------------------------------------------------------|-----------------|-------------|--------------|----------|
|                                                                                                                                             | Drawn                                           | lv   | 08/11/17 | Prim                                                                                                          | nelit           | e Mfg. Corp | 516-         | 868-4411 |
|                                                                                                                                             | Checked                                         |      |          | #788-GO<br>18" Superlex* Globe<br>8 1/2" Opening<br>White (#788-GO-3)   Clear (#788-GO-4)   Smoke (#788-GO-1) |                 |             |              |          |
|                                                                                                                                             | ENG Appr.                                       |      |          |                                                                                                               |                 |             |              |          |
|                                                                                                                                             | MFR Appr.                                       |      |          |                                                                                                               |                 |             |              |          |
|                                                                                                                                             | QA                                              |      |          |                                                                                                               |                 |             |              |          |
|                                                                                                                                             | Comments                                        |      |          | *Also known as Polycarbonate                                                                                  |                 |             |              |          |
| Construction: Acrylic                                                                                                                       | CAD Generated Drawing<br>Do Not Manually Update |      |          | Size                                                                                                          | Drawing No. Rev |             |              | Rev      |
|                                                                                                                                             |                                                 |      |          | Α                                                                                                             | 0001 A          |             | Α            |          |
| Lamp: 1 - 200A                                                                                                                              |                                                 |      |          |                                                                                                               |                 |             |              |          |
|                                                                                                                                             | primelite-mfg.com                               |      |          | Scale                                                                                                         |                 | CAD File    | Sheet 1 of 1 |          |