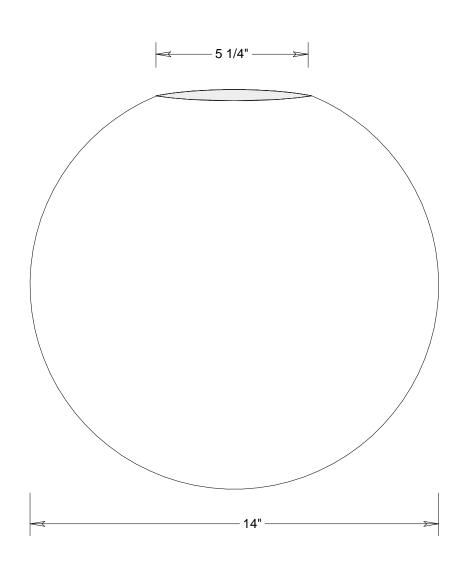

| Unless Otherwise Specified:  Dimensions in Inches Tolerances: Fractional ± Angular: Mach ± Bend ± Two Place Decimal ± Three Place Decimal ± |                                                 | Name | Date     | Driv                                                                                                          | malit.          | o Mfa Co  | <b></b>            |           |
|---------------------------------------------------------------------------------------------------------------------------------------------|-------------------------------------------------|------|----------|---------------------------------------------------------------------------------------------------------------|-----------------|-----------|--------------------|-----------|
|                                                                                                                                             | Drawn                                           | lv   | 07/27/17 | FIII                                                                                                          | пени            | e Mfg. Co | IР. <sub>516</sub> | -868-4411 |
|                                                                                                                                             | Checked                                         |      |          | #784-GO<br>14" Superlex* Globe<br>5 1/4" Opening<br>White (#784-GO-3)   Clear (#784-GO-4)   Smoke (#784-GO-1) |                 |           |                    |           |
|                                                                                                                                             | ENG Appr.                                       |      |          |                                                                                                               |                 |           |                    |           |
|                                                                                                                                             | MFR Appr.                                       |      |          |                                                                                                               |                 |           |                    |           |
|                                                                                                                                             | QA                                              |      |          |                                                                                                               |                 |           |                    |           |
|                                                                                                                                             | Comments                                        |      |          | *Also known as Polycarbonate                                                                                  |                 |           |                    |           |
| Construction: Acrylic                                                                                                                       | CAD Generated Drawing<br>Do Not Manually Update |      |          | Size                                                                                                          | Drawing No. Rev |           |                    | Rev       |
| -                                                                                                                                           |                                                 |      |          | A 0                                                                                                           |                 | 001       |                    | Α         |
| Lamp: 1 - 150A                                                                                                                              |                                                 |      |          |                                                                                                               |                 |           |                    |           |
|                                                                                                                                             | primelite-mfg.com                               |      |          | Scale                                                                                                         |                 | CAD File  | Sheet              | 1 of 1    |