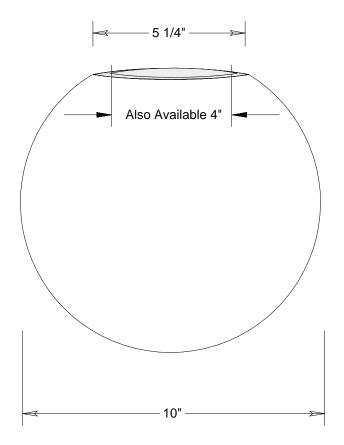

| Unless Otherwise Specified:<br>Dimensions in Inches<br>Tolerances: Fractional ±<br>Angular: Mach ± Bend ±<br>Two Place Decimal ±<br>Three Place Decimal ± |                       | Name | Date     | Duine alita Mfar Cana                                                                                               |                                  |          |         |        |
|-----------------------------------------------------------------------------------------------------------------------------------------------------------|-----------------------|------|----------|---------------------------------------------------------------------------------------------------------------------|----------------------------------|----------|---------|--------|
|                                                                                                                                                           | Drawn                 | lv   | 08/11/17 | Prin                                                                                                                | Primelite Mfg. Corp. 516-868-441 |          |         |        |
|                                                                                                                                                           | Checked               |      |          | #780-GO<br>10" Superlex* Globe<br>4" or 5 1/4" Opening<br>White (#780-GO-3)   Clear (#780-GO-4)   Smoke (#780-GO-1) |                                  |          |         |        |
|                                                                                                                                                           | ENG Appr.             |      |          |                                                                                                                     |                                  |          |         |        |
|                                                                                                                                                           | MFR Appr.             |      |          |                                                                                                                     |                                  |          |         |        |
|                                                                                                                                                           | QA                    |      |          |                                                                                                                     |                                  |          |         |        |
|                                                                                                                                                           | Comments              |      |          | *Also known as Polycarbonate                                                                                        |                                  |          |         |        |
| Construction: Acrylic                                                                                                                                     | CAD Generated Drawing |      |          | Size                                                                                                                | Drawing No.                      |          |         | Rev    |
|                                                                                                                                                           | Do Not Manually Upd   | ale  |          | Α                                                                                                                   | 0001                             |          |         | Α      |
| Lamp: 1 - 100A                                                                                                                                            |                       |      |          |                                                                                                                     |                                  |          |         |        |
|                                                                                                                                                           | primelite-mfg.com     |      |          | Scale                                                                                                               |                                  | CAD File | Sheet , | 1 of 1 |