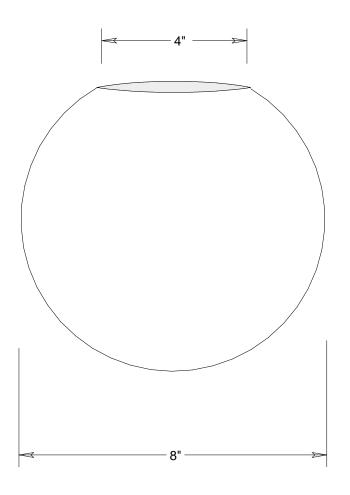

| Unless Otherwise Specified:  Dimensions in Inches Tolerances: Fractional ± Angular: Mach ± Bend ± Two Place Decimal ± Three Place Decimal ± |                                              | Name | Date    | Primelite Mfg. Corp. 516-868-4411                                                                 |             |          |         |        |
|---------------------------------------------------------------------------------------------------------------------------------------------|----------------------------------------------|------|---------|---------------------------------------------------------------------------------------------------|-------------|----------|---------|--------|
|                                                                                                                                             | Drawn                                        | lv   | 08/1117 |                                                                                                   |             |          |         |        |
|                                                                                                                                             | Checked                                      |      |         | #778-GO 8" Superlex* Globe   4" Opening White (#778-GO-3)   Clear (#778-GO-4)   Smoke (#778-GO-1) |             |          |         |        |
|                                                                                                                                             | ENG Appr.                                    |      |         |                                                                                                   |             |          |         |        |
|                                                                                                                                             | MFR Appr.                                    |      |         |                                                                                                   |             |          |         |        |
|                                                                                                                                             | QA                                           |      |         |                                                                                                   |             |          |         |        |
|                                                                                                                                             | Comments                                     |      |         | *Also known as Polycarbonate                                                                      |             |          |         |        |
| Construction: Acrylic                                                                                                                       | CAD Generated Drawing Do Not Manually Update |      |         | Size                                                                                              | Drawing No. |          |         | Rev    |
| Lamp: 1 - 75A                                                                                                                               |                                              | ate  |         | Α                                                                                                 | 0001        |          | Α       |        |
|                                                                                                                                             | primelite-mfg.com                            |      |         | Scale                                                                                             |             | CAD File | Sheet , | 1 of 1 |