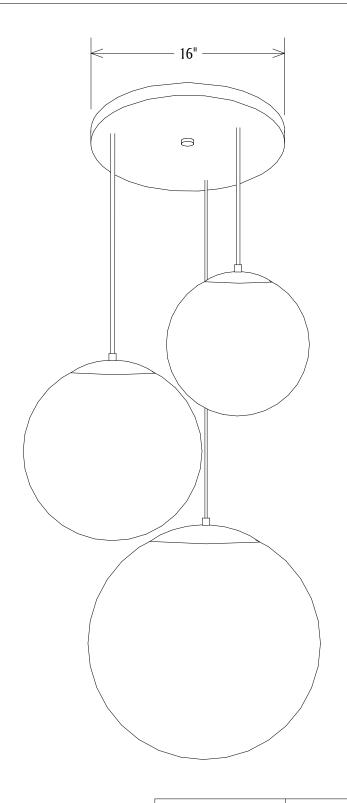

10", 12", 14" Glass, Acrylic, Lexan, and Polyethylene

10 ft. of cord with each hanging globe

| Unless Otherwise Specified:                                                                                    |                             | Name | Date     |                                                                                                     | •••     |          |       |        |
|----------------------------------------------------------------------------------------------------------------|-----------------------------|------|----------|-----------------------------------------------------------------------------------------------------|---------|----------|-------|--------|
| Dimensions in Inches Tolerances: Fractional ± Angular: Mach ± Bend ± Two Place Decimal ± Three Place Decimal ± | Drawn                       | lv   | 12/10/15 | Primelite Mfg. Corp.  683 AC Acrylic Globes  Add suffix for globe colors: smoke-1, white-3, clear-4 |         |          |       |        |
|                                                                                                                | Checked                     |      |          |                                                                                                     |         |          |       |        |
|                                                                                                                | ENG Appr.                   |      |          |                                                                                                     |         |          |       |        |
|                                                                                                                | MFR Appr.                   |      |          |                                                                                                     |         |          |       |        |
|                                                                                                                | QA                          |      |          |                                                                                                     |         |          |       |        |
|                                                                                                                | Comments                    |      |          |                                                                                                     |         |          |       |        |
| Lamp: 1-75A, 1-100A, 1-150A                                                                                    | CAD Generated Drawing       |      |          | Size                                                                                                | Drawing | No.      |       | Rev    |
|                                                                                                                | Standard cord length is 48" |      |          | Α                                                                                                   | A 0001  |          |       | Α      |
|                                                                                                                |                             |      |          | Scale 1:                                                                                            | 5       | CAD File | Sheet | 1 of 1 |