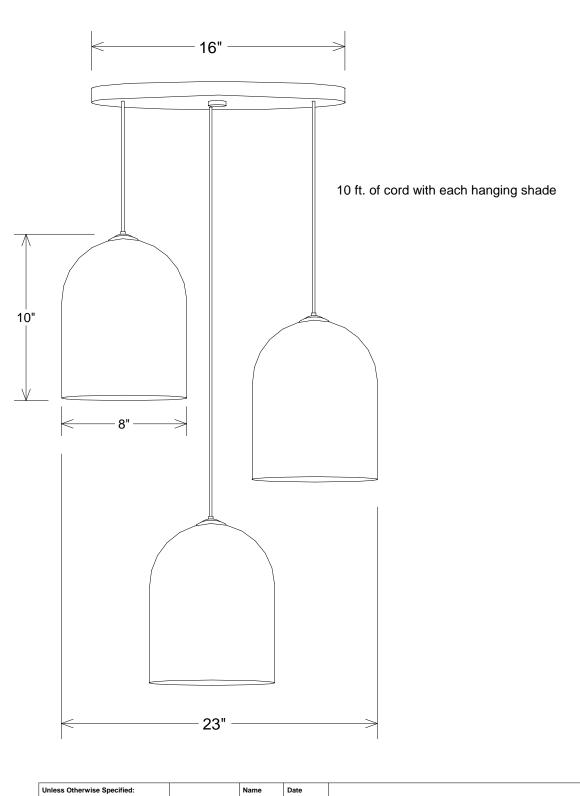

| Unless Otherwise Specified:                                                                                    |   |                                                   | Name   | Date     |                                                  |                 |          |       |        |
|----------------------------------------------------------------------------------------------------------------|---|---------------------------------------------------|--------|----------|--------------------------------------------------|-----------------|----------|-------|--------|
| Dimensions in Inches Tolerances: Fractional ± Angular: Mach ± Bend ± Two Place Decimal ± Three Place Decimal ± | + | Drawn                                             | T.A.R. | 04/21/11 | Primelite Mfg. Corp. 61/8 Add suffix for colors: |                 |          |       |        |
|                                                                                                                |   | Checked                                           |        |          |                                                  |                 |          |       |        |
|                                                                                                                |   | ENG Appr.                                         |        |          |                                                  |                 |          |       |        |
|                                                                                                                |   | MFR Appr.                                         |        |          |                                                  |                 |          |       |        |
|                                                                                                                |   | QA                                                |        |          | smoke-1, white-3, clear-4                        |                 |          |       |        |
|                                                                                                                |   | Comments                                          |        |          |                                                  |                 |          |       |        |
| Construction: steel, acrylic  Lamp: 3-100A                                                                     |   | CAD Generated Drawing Standard cord length is 48" |        |          | Size                                             | Drawing No. Rev |          |       |        |
|                                                                                                                |   |                                                   |        |          | Α                                                |                 |          |       | Α      |
|                                                                                                                |   |                                                   |        |          | Scale 1:                                         | 6               | CAD File | Sheet | 1 of 1 |