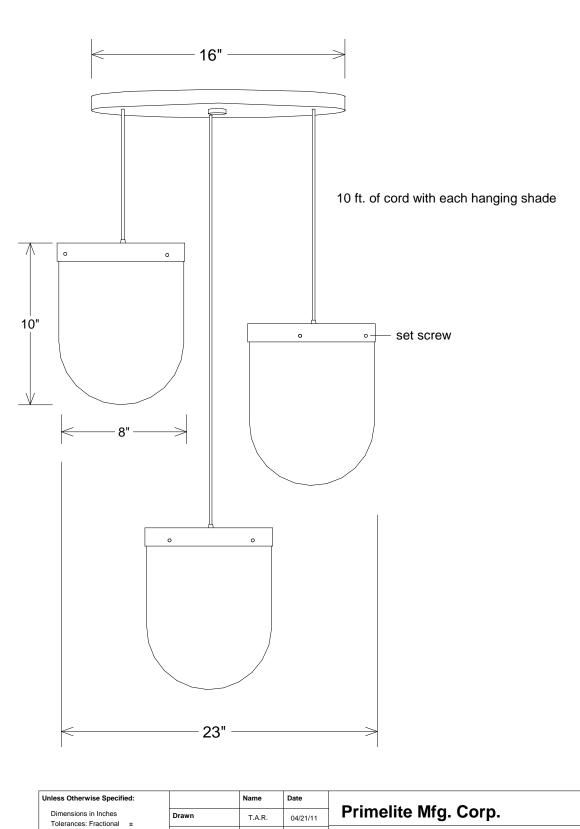

| Unless Otherwise Specified:                   |                        | Name   | Date     |                                                                              |             |       |        |  |
|-----------------------------------------------|------------------------|--------|----------|------------------------------------------------------------------------------|-------------|-------|--------|--|
| Dimensions in Inches Tolerances: Fractional ± | Drawn                  | T.A.R. | 04/21/11 | Primelite Mfg. Corp.  60/8  Add suffix for colors: smoke-1, white-3, clear-4 |             |       |        |  |
| Angular: Mach ± Bend ±                        | Checked                |        |          |                                                                              |             |       |        |  |
| Two Place Decimal ± Three Place Decimal ±     | ENG Appr.              |        |          |                                                                              |             |       |        |  |
|                                               | MFR Appr.              |        |          |                                                                              |             |       |        |  |
|                                               | QA                     |        |          |                                                                              |             |       |        |  |
|                                               | Comments               |        |          | 1                                                                            |             |       |        |  |
| Construction: steel, acrylic                  | CAD Generated Drawing  |        |          | Size                                                                         | Drawing No. |       | Rev    |  |
| Lamp: 3-100A                                  | 00A Standard cord leng |        | h is 48" |                                                                              | A 0001      |       | Α      |  |
|                                               |                        |        |          | Scale 1:                                                                     | 6 CAD File  | Sheet | 1 of 1 |  |