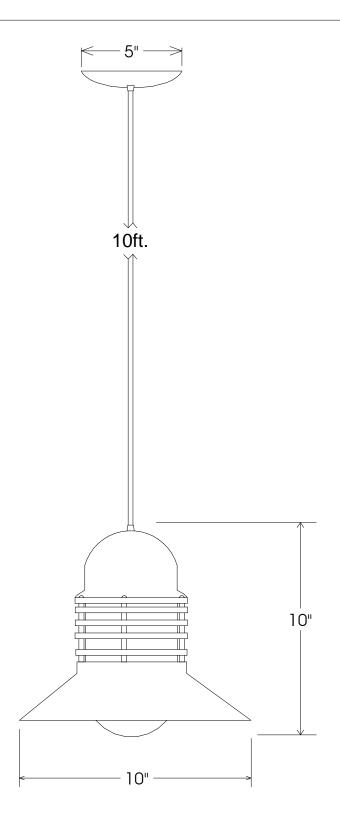

| Unless Otherwise Specified:                   |                       | Name   | Date     | Primelite Mfg. Corp.  427/10-4 Shade w/ Rings Clear Prismatic Cylinder on Cord |        |          |       |        |
|-----------------------------------------------|-----------------------|--------|----------|--------------------------------------------------------------------------------|--------|----------|-------|--------|
| Dimensions in Inches Tolerances: Fractional ± | Drawn                 | T.A.R. | 01/24/13 |                                                                                |        |          |       |        |
| Angular: Mach ± Bend ±                        | Checked               |        |          |                                                                                |        |          |       |        |
| Two Place Decimal ± Three Place Decimal ±     | ENG Appr.             |        |          |                                                                                |        |          |       |        |
|                                               | MFR Appr.             |        |          |                                                                                |        |          |       |        |
|                                               | QA                    |        |          |                                                                                |        |          |       |        |
|                                               | Comments              |        |          |                                                                                |        | •        |       |        |
| Construction: steel, aluminum                 | CAD Generated Drawing |        |          | Size                                                                           | Drawin | ng No.   |       | Rev    |
|                                               | Do Not Manually       |        | A 0      |                                                                                | 0001   |          | Α     |        |
| Lamp: 1-100A                                  |                       |        |          | Scale 1:                                                                       | :5     | CAD File | Sheet | 1 of 1 |