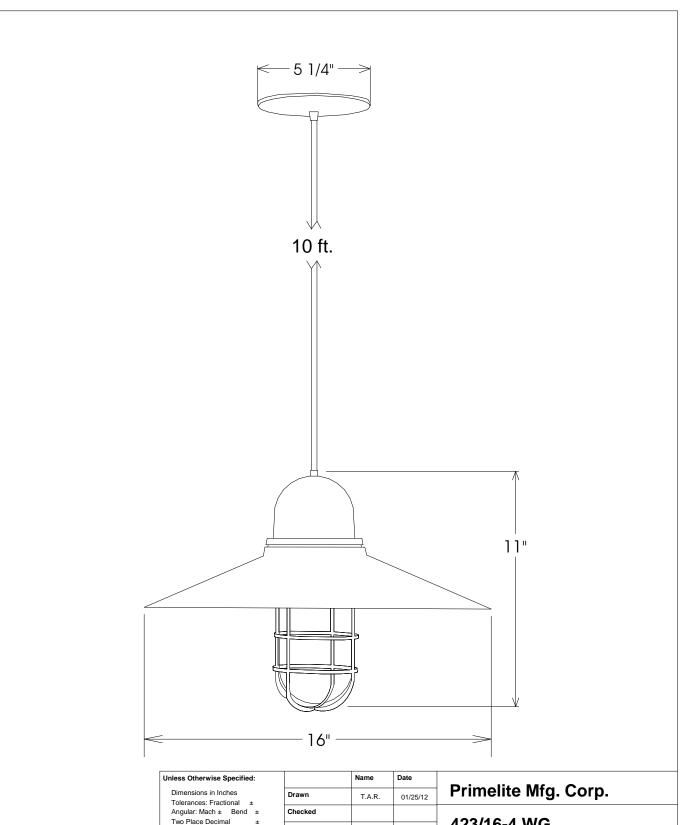

| Unless Otherwise Specified:  Dimensions in Inches Tolerances: Fractional ± Angular: Mach ± Bend ± Two Place Decimal ± Three Place Decimal ± |                                                                                     | Name   | Date     |                                                                             |      |          |       |        |
|---------------------------------------------------------------------------------------------------------------------------------------------|-------------------------------------------------------------------------------------|--------|----------|-----------------------------------------------------------------------------|------|----------|-------|--------|
|                                                                                                                                             | Drawn                                                                               | T.A.R. | 01/25/12 | Primelite Mfg. Corp.  423/16-4 WG  Prismatic clear jelly jar  w/ wire guard |      |          |       |        |
|                                                                                                                                             | Checked                                                                             |        |          |                                                                             |      |          |       |        |
|                                                                                                                                             | ENG Appr.                                                                           |        |          |                                                                             |      |          |       |        |
|                                                                                                                                             | MFR Appr.                                                                           |        |          |                                                                             |      |          |       |        |
|                                                                                                                                             | QA                                                                                  |        |          |                                                                             |      |          |       |        |
|                                                                                                                                             | Comments                                                                            |        |          | 7 Will S gaal a                                                             |      |          |       |        |
| Construction: Aluminum, steel, glass                                                                                                        | CAD Generated Drawing                                                               |        |          | Size Drawing No.                                                            |      |          |       | Rev    |
|                                                                                                                                             | Wire Guard Cat# WG3 sold separately 70W, 100W, and 150W Metal Halide also available |        | arately  | A                                                                           | 0001 |          | A     |        |
|                                                                                                                                             |                                                                                     |        | alide    | _ ^                                                                         |      |          | ^     |        |
| Lamp: 1-100A                                                                                                                                |                                                                                     |        |          | Scale 1                                                                     | :4   | CAD File | Sheet | 1 of 1 |