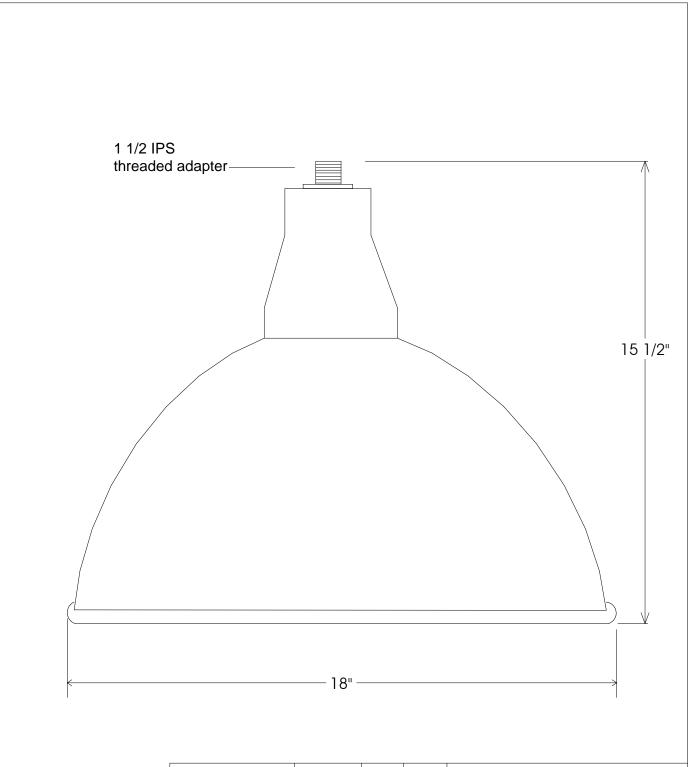

|  | Unless Otherwise Specified:  Dimensions in Inches Tolerances: Fractional ± Angular: Mach ± Bend ± Two Place Decimal ± Three Place Decimal ± |                                                 | Name   | Date     | Primelite Mfg. Corp. 41/18D |      |          |       |        |  |
|--|---------------------------------------------------------------------------------------------------------------------------------------------|-------------------------------------------------|--------|----------|-----------------------------|------|----------|-------|--------|--|
|  |                                                                                                                                             | Drawn                                           | T.A.R. | 06/05/12 |                             |      |          |       |        |  |
|  |                                                                                                                                             | Checked                                         |        |          |                             |      |          |       |        |  |
|  |                                                                                                                                             | ENG Appr.                                       |        |          |                             |      |          |       |        |  |
|  |                                                                                                                                             | MFR Appr.                                       |        |          | 7                           |      |          |       |        |  |
|  |                                                                                                                                             | QA                                              |        |          | Made for heavy gauge        |      |          |       |        |  |
|  |                                                                                                                                             | Comments                                        |        |          |                             |      |          |       |        |  |
|  | Construction: All Aluminum                                                                                                                  | CAD Generated Drawing<br>Do Not Manually Update |        |          | Size Drawing No.            |      |          | Rev   |        |  |
|  |                                                                                                                                             |                                                 |        |          | Α                           | 0001 |          |       | Α      |  |
|  | Lamp: 1-200A                                                                                                                                |                                                 |        |          | Scale                       | 1:3  | CAD File | Sheet | 1 of 1 |  |