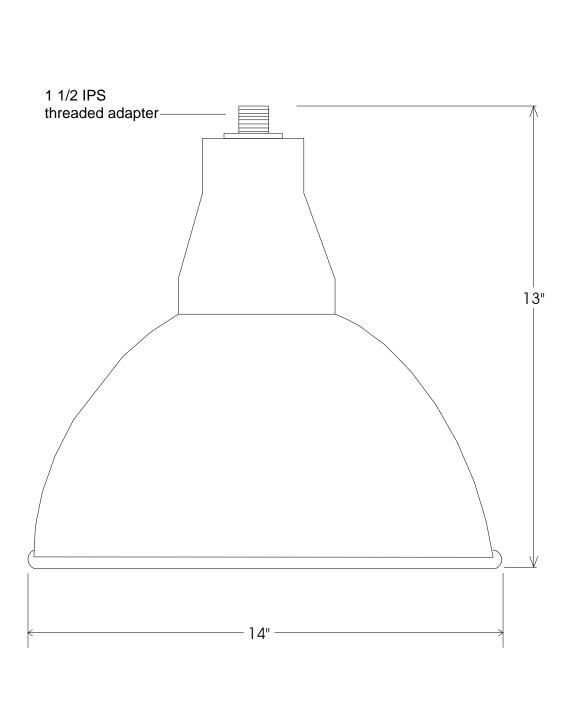

|                                               | Name                                                      | Date                                        | Drin                                                                                | Primalita Mfa Carn                                                                                                                 |                                                                                                                                                |                                                                                                                                                         |                                                                                                                                                                                   |
|-----------------------------------------------|-----------------------------------------------------------|---------------------------------------------|-------------------------------------------------------------------------------------|------------------------------------------------------------------------------------------------------------------------------------|------------------------------------------------------------------------------------------------------------------------------------------------|---------------------------------------------------------------------------------------------------------------------------------------------------------|-----------------------------------------------------------------------------------------------------------------------------------------------------------------------------------|
| Drawn                                         | T.A.R.                                                    | 06/05/12                                    | Primente wig. Corp.                                                                 |                                                                                                                                    |                                                                                                                                                |                                                                                                                                                         |                                                                                                                                                                                   |
| Checked                                       |                                                           |                                             | 41/14D                                                                              |                                                                                                                                    |                                                                                                                                                |                                                                                                                                                         |                                                                                                                                                                                   |
| ENG Appr.                                     |                                                           |                                             |                                                                                     |                                                                                                                                    |                                                                                                                                                |                                                                                                                                                         |                                                                                                                                                                                   |
| MFR Appr.                                     |                                                           |                                             | 1                                                                                   |                                                                                                                                    |                                                                                                                                                |                                                                                                                                                         |                                                                                                                                                                                   |
| QA                                            |                                                           |                                             | Made for heavy gauge                                                                |                                                                                                                                    |                                                                                                                                                |                                                                                                                                                         |                                                                                                                                                                                   |
| Comments                                      |                                                           |                                             | 1                                                                                   |                                                                                                                                    |                                                                                                                                                |                                                                                                                                                         |                                                                                                                                                                                   |
| Construction: All Aluminum CAD Generated Draw |                                                           |                                             | Size                                                                                | Drawing No.                                                                                                                        |                                                                                                                                                |                                                                                                                                                         | Rev                                                                                                                                                                               |
| Do Not Manually Up                            |                                                           |                                             | Α                                                                                   | 0001                                                                                                                               |                                                                                                                                                |                                                                                                                                                         | Α                                                                                                                                                                                 |
|                                               |                                                           |                                             | Scale                                                                               | 1:3                                                                                                                                | CAD File                                                                                                                                       | Sheet                                                                                                                                                   | 1 of 1                                                                                                                                                                            |
|                                               | Checked ENG Appr. MFR Appr. QA Comments CAD Generated Dra | Drawn T.A.R. Checked ENG Appr. MFR Appr. QA | Drawn T.A.R. 06/05/12 Checked ENG Appr. MFR Appr. QA Comments CAD Generated Drawing | Drawn T.A.R. 06/05/12  Checked 41/1  ENG Appr. 41/1  MFR Appr. QA MacComments  CAD Generated Drawing Do Not Manually Update Size A | Drawn T.A.R. 06/05/12 Primelite Checked 41/14D  MFR Appr.  QA Made fo  Comments CAD Generated Drawing Do Not Manually Update Size Drawing A 00 | Drawn T.A.R. 06/05/12  Checked 41/14D  MFR Appr. QA Made for heavy gall Comments  CAD Generated Drawing Do Not Manually Update Size Drawing No.  A 0001 | Drawn T.A.R. 06/05/12 Checked ENG Appr. MFR Appr. QA Comments CAD Generated Drawing Do Not Manually Update  Primelite Mfg. Corp.  41/14D  Made for heavy gauge Drawing No. A 0001 |