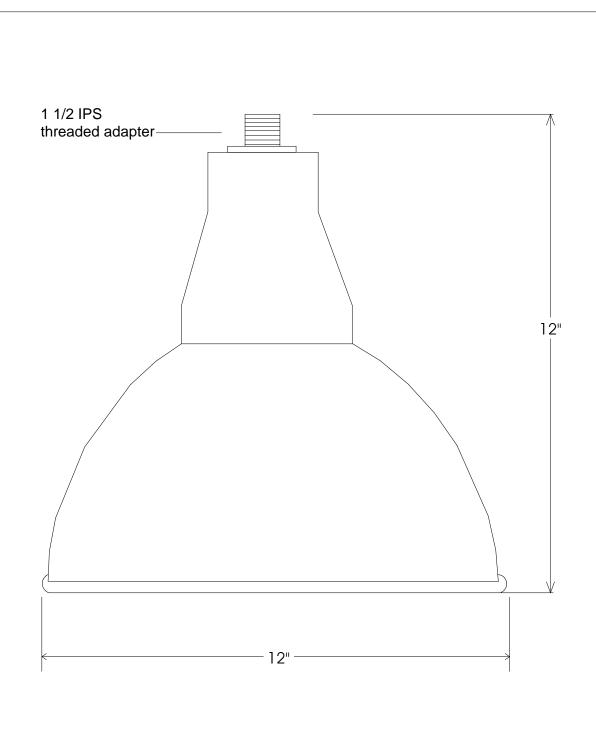

| Unless Otherwise Specified:                                                                                    |                   | Name                                            | Date     | Primelite Mfg. Corp.  41/12D  Made for heavy gauge |                 |          |       |        |
|----------------------------------------------------------------------------------------------------------------|-------------------|-------------------------------------------------|----------|----------------------------------------------------|-----------------|----------|-------|--------|
| Dimensions in Inches Tolerances: Fractional ± Angular: Mach ± Bend ± Two Place Decimal ± Three Place Decimal ± | Drawn             | T.A.R.                                          | 06/05/12 |                                                    |                 |          |       |        |
|                                                                                                                | Checked           |                                                 |          |                                                    |                 |          |       |        |
|                                                                                                                | ENG Appr.         |                                                 |          |                                                    |                 |          |       |        |
|                                                                                                                | MFR Appr.         |                                                 |          |                                                    |                 |          |       |        |
|                                                                                                                | QA                |                                                 |          |                                                    |                 |          |       |        |
|                                                                                                                | Comments          | Comments                                        |          |                                                    |                 |          |       |        |
| Construction: All Aluminum                                                                                     |                   | CAD Generated Drawing<br>Do Not Manually Update |          |                                                    | Drawing No. Rev |          |       |        |
|                                                                                                                | Do Not Manually U |                                                 |          |                                                    |                 |          |       | Α      |
| Lamp: 1-200A                                                                                                   |                   |                                                 |          | Scale                                              | 1:3             | CAD File | Sheet | 1 of 1 |