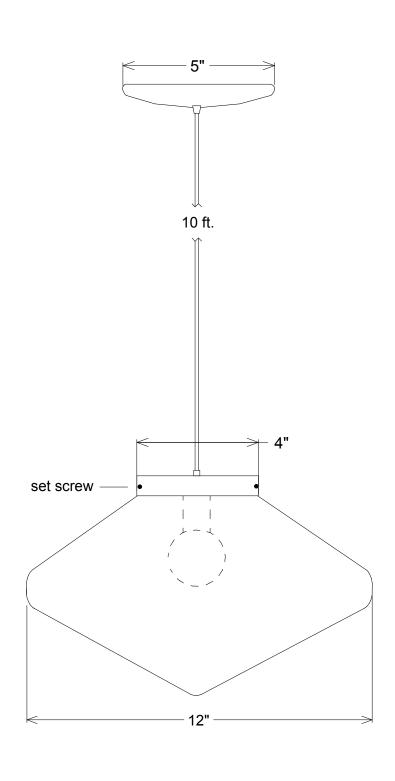

| Unless Otherwise Specified:  Dimensions in Inches Tolerances: Fractional ± Angular: Mach ± Bend ± Two Place Decimal ± Three Place Decimal ± |                        | Name   | Date     |                      | •••             |          |       |        |
|---------------------------------------------------------------------------------------------------------------------------------------------|------------------------|--------|----------|----------------------|-----------------|----------|-------|--------|
|                                                                                                                                             | Drawn                  | T.A.R. | 06/15/10 | Primelite Mfg. Corp. |                 |          |       |        |
|                                                                                                                                             | Checked                |        |          |                      |                 |          |       |        |
|                                                                                                                                             | ENG Appr.              |        |          | 392                  |                 |          |       |        |
|                                                                                                                                             | MFR Appr.              |        |          | 1                    |                 |          |       |        |
|                                                                                                                                             | QA                     |        |          | 1                    |                 |          |       |        |
|                                                                                                                                             | Comments               |        |          |                      |                 |          |       |        |
| Construction: Aluminum, glass                                                                                                               | CAD Generated Drawing  |        |          | Size                 | Drawing No. Rev |          |       | Rev    |
| Lamp: 1-75A                                                                                                                                 | Do Not Manually Update |        |          | Α                    | 0001 A          |          | Α     |        |
|                                                                                                                                             |                        |        |          | Scale 1              | :5              | CAD File | Sheet | 1 of 1 |