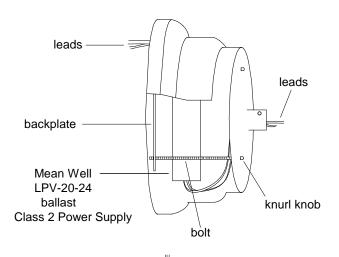

| Unless Otherwise Specified:                                                                                    |                 | Name                   | Date     | Duimedite Mfa. Com                                                                 |                |       |      |
|----------------------------------------------------------------------------------------------------------------|-----------------|------------------------|----------|------------------------------------------------------------------------------------|----------------|-------|------|
| Dimensions in Inches Tolerances: Fractional ± Angular: Mach ± Bend ± Two Place Decimal ± Three Place Decimal ± | Drawn           | T.A.R.                 | 10/17/11 | Primelite Mfg. Corp.  38/855 LED  24 Watt 1000 Lumens @ 3000K  1250 Lumens @ 4000K |                |       |      |
|                                                                                                                | Checked         |                        | 10/24/11 |                                                                                    |                |       |      |
|                                                                                                                | ENG Appr.       |                        |          |                                                                                    |                |       |      |
|                                                                                                                | MFR Appr.       |                        |          |                                                                                    |                |       |      |
|                                                                                                                | QA              |                        |          |                                                                                    |                |       |      |
|                                                                                                                | Comments        | Comments               |          |                                                                                    | 24 Volt Output |       |      |
| Construction: All Aluminum CAD Generated Drawing                                                               |                 |                        |          |                                                                                    | Drawing No.    |       | Rev  |
| Pipe Size: 1/2"                                                                                                | Do Not Manually | Do Not Manually Update |          | Α                                                                                  | 0001           |       | Α    |
|                                                                                                                |                 |                        |          | Scale                                                                              | CAD File       | Sheet | 1 of |