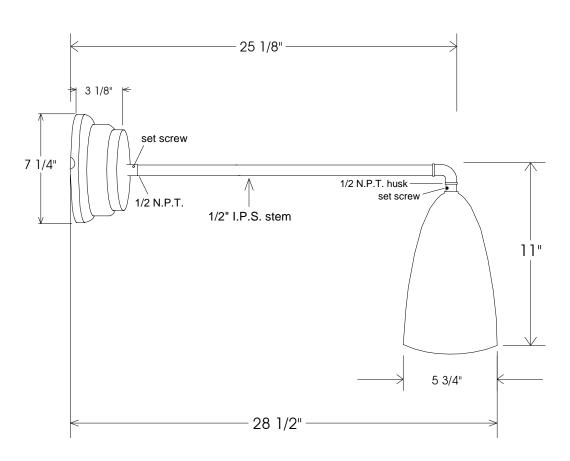

| Unless Otherwise Specified:                                                                                    |                 | Name                   | Date     | Duimedite Mfa. Com                                                                 |                |       |      |
|----------------------------------------------------------------------------------------------------------------|-----------------|------------------------|----------|------------------------------------------------------------------------------------|----------------|-------|------|
| Dimensions in Inches Tolerances: Fractional ± Angular: Mach ± Bend ± Two Place Decimal ± Three Place Decimal ± | Drawn           | T.A.R.                 | 10/17/11 | Primelite Mfg. Corp.  38/855 LED  24 Watt 1000 Lumens @ 3000K  1250 Lumens @ 4000K |                |       |      |
|                                                                                                                | Checked         |                        | 10/24/11 |                                                                                    |                |       |      |
|                                                                                                                | ENG Appr.       |                        |          |                                                                                    |                |       |      |
|                                                                                                                | MFR Appr.       |                        |          |                                                                                    |                |       |      |
|                                                                                                                | QA              |                        |          |                                                                                    |                |       |      |
|                                                                                                                | Comments        | Comments               |          |                                                                                    | 24 Volt Output |       |      |
| Construction: All Aluminum CAD Generated Drawing                                                               |                 |                        |          |                                                                                    | Drawing No.    |       | Rev  |
| Pipe Size: 1/2"                                                                                                | Do Not Manually | Do Not Manually Update |          | Α                                                                                  | 0001           |       | Α    |
|                                                                                                                |                 |                        |          | Scale                                                                              | CAD File       | Sheet | 1 of |