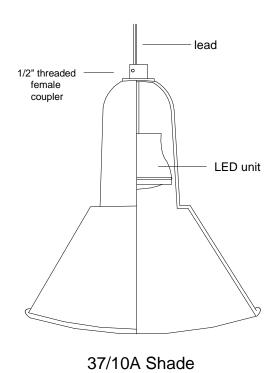

- 50,000 hour life
- ° Average savings is \$39.42 per year as compared to a 75 Watt incandescent
- $\circ$  Savings of \$ 518.16 for the life of the fixture
- Lumen output is equal to a 75 Watt bulb.

| Unless Otherwise Specified:                                                                                    |                        | Name   | Date     | Primelite Mfg. Corp.  37/10-866 LED |             |       |        |
|----------------------------------------------------------------------------------------------------------------|------------------------|--------|----------|-------------------------------------|-------------|-------|--------|
| Dimensions in Inches Tolerances: Fractional ± Angular: Mach ± Bend ± Two Place Decimal ± Three Place Decimal ± | Drawn                  | T.A.R. | 05/20/11 |                                     |             |       |        |
|                                                                                                                | Checked                |        | 04/11/12 |                                     |             |       |        |
|                                                                                                                | ENG Appr.              |        |          |                                     |             |       |        |
|                                                                                                                | MFR Appr.              |        |          | 24 Watt 1000 Lumens @ 3000K         |             |       |        |
|                                                                                                                | QA                     |        |          | 1250 Lumens @ 4000K                 |             |       |        |
|                                                                                                                | Comments               |        |          | 24 Volt Output                      |             |       |        |
| Construction: All Aluminum                                                                                     | CAD Generated Drawing  |        |          | Size                                | Drawing No. |       | Rev    |
| Pipe Size: 1/2"                                                                                                | Do Not Manually Update |        | Α        | 0001                                |             | Α     |        |
|                                                                                                                |                        |        |          | Scale                               | CAD File    | Sheet | 1 of 1 |