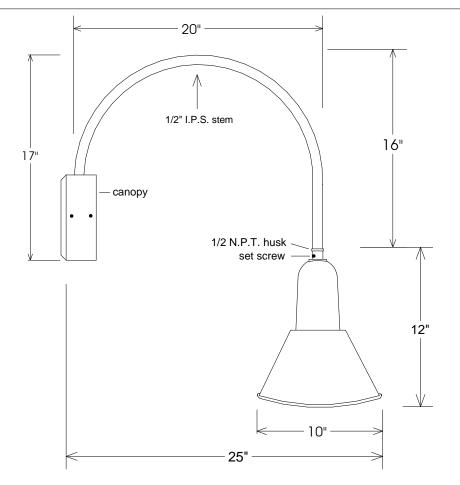

- 50,000 hour life
- ° Average savings is \$39.42 per year as compared to a 75 Watt incandescent
- $\circ$  Savings of \$ 518.16 for the life of the fixture
- Lumen output is equal to a 75 Watt bulb.

| Unless Otherwise Specified:                                                                                    |                        | Name   | Date     | Primelite Mfg. Corp.  37/10-866 LED |             |       |        |
|----------------------------------------------------------------------------------------------------------------|------------------------|--------|----------|-------------------------------------|-------------|-------|--------|
| Dimensions in Inches Tolerances: Fractional ± Angular: Mach ± Bend ± Two Place Decimal ± Three Place Decimal ± | Drawn                  | T.A.R. | 05/20/11 |                                     |             |       |        |
|                                                                                                                | Checked                |        | 04/11/12 |                                     |             |       |        |
|                                                                                                                | ENG Appr.              |        |          |                                     |             |       |        |
|                                                                                                                | MFR Appr.              |        |          | 24 Watt 1000 Lumens @ 3000K         |             |       |        |
|                                                                                                                | QA                     |        |          | 1250 Lumens @ 4000K                 |             |       |        |
|                                                                                                                | Comments               |        |          | 24 Volt Output                      |             |       |        |
| Construction: All Aluminum                                                                                     | CAD Generated Drawing  |        |          | Size                                | Drawing No. |       | Rev    |
| Pipe Size: 1/2"                                                                                                | Do Not Manually Update |        | Α        | 0001                                |             | Α     |        |
|                                                                                                                |                        |        |          | Scale                               | CAD File    | Sheet | 1 of 1 |