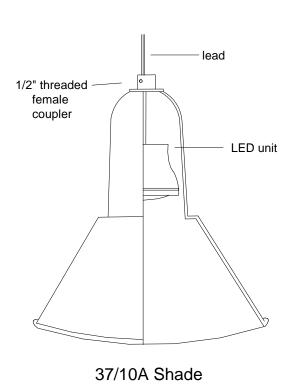

- 50,000 hour life
- ° Average savings is \$39.42 per year as compared to a 75 Watt incandescent
- Savings of \$ 518.16 for the life of the fixture
- Lumen output is equal to a 75 Watt bulb.

| Unless Otherwise Specified:                                                                                    |                        | Name   | Date     | Drimolita Mfg. Corp                             |             |       |        |
|----------------------------------------------------------------------------------------------------------------|------------------------|--------|----------|-------------------------------------------------|-------------|-------|--------|
| Dimensions in Inches Tolerances: Fractional ± Angular: Mach ± Bend ± Two Place Decimal ± Three Place Decimal ± | Drawn                  | T.A.R. | 10/17/11 | Primelite Mfg. Corp.  37/10-1871 LED post light |             |       |        |
|                                                                                                                | Checked                |        | 10/24/11 |                                                 |             |       |        |
|                                                                                                                | ENG Appr.              |        |          |                                                 |             |       |        |
|                                                                                                                | MFR Appr.              |        |          | 24 Watt 1000 Lumens @ 3000K                     |             |       |        |
|                                                                                                                | QA                     |        |          | 1250 Lumens @ 4000K                             |             |       |        |
|                                                                                                                | Comments               |        |          | 24 Volt Output                                  |             |       |        |
| Construction: All Aluminum                                                                                     | CAD Generated Drawing  |        |          | Size                                            | Drawing No. |       | Rev    |
|                                                                                                                | Do Not Manually Update |        |          | A 0001                                          |             |       | Α      |
|                                                                                                                |                        |        |          | Scale                                           | CAD File    | Sheet | l of 1 |