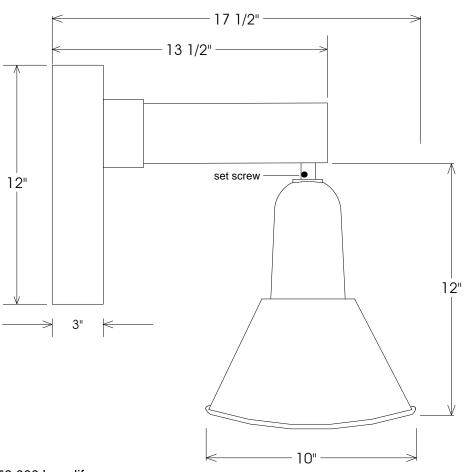

- 50,000 hour life
- ° Average savings is \$39.42 per year as compared to a 75 Watt incandescent
- Savings of \$ 518.16 for the life of the fixture
- Lumen output is equal to a 75 Watt bulb.

| Unless Otherwise Specified:                                                                                    |                        | Name   | Date     | Drimolita Mfg. Corp                             |             |       |        |
|----------------------------------------------------------------------------------------------------------------|------------------------|--------|----------|-------------------------------------------------|-------------|-------|--------|
| Dimensions in Inches Tolerances: Fractional ± Angular: Mach ± Bend ± Two Place Decimal ± Three Place Decimal ± | Drawn                  | T.A.R. | 10/17/11 | Primelite Mfg. Corp.  37/10-1871 LED post light |             |       |        |
|                                                                                                                | Checked                |        | 10/24/11 |                                                 |             |       |        |
|                                                                                                                | ENG Appr.              |        |          |                                                 |             |       |        |
|                                                                                                                | MFR Appr.              |        |          | 24 Watt 1000 Lumens @ 3000K                     |             |       |        |
|                                                                                                                | QA                     |        |          | 1250 Lumens @ 4000K                             |             |       |        |
|                                                                                                                | Comments               |        |          | 24 Volt Output                                  |             |       |        |
| Construction: All Aluminum                                                                                     | CAD Generated Drawing  |        |          | Size                                            | Drawing No. |       | Rev    |
|                                                                                                                | Do Not Manually Update |        |          | A 0001                                          |             |       | Α      |
|                                                                                                                |                        |        |          | Scale                                           | CAD File    | Sheet | l of 1 |