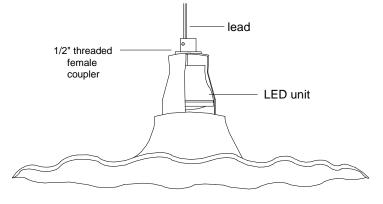

## - 25 1/8" -Small Ballast Pot Canopy 3 1/8" leads set screw 1/2 N.P.T. husk 7 1/4" leads 1/2" I.P.S. swivel 1/2 N.P.T. set screw backplate 10" Mean Well LPV-20-24 ballast Class 2 Power Supply knurl knob bolt - 33 1/8" -