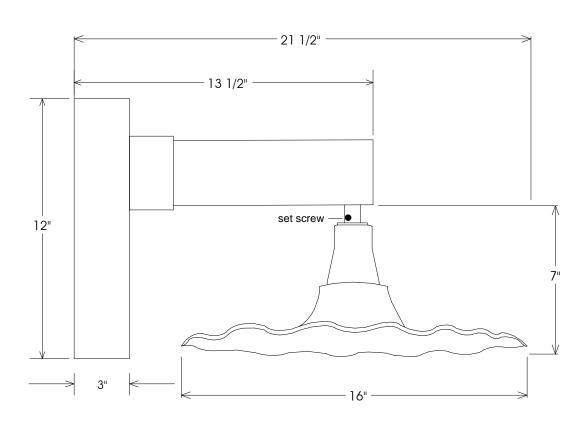

30/16A Shade

- 50,000 hour life
- ° Average savings is \$39.42 per year as compared to a 75 Watt incandescent
- Savings of \$ 518.16 for the life of the fixture
- Lumen output is equal to a 75 Watt bulb.

| Unless Otherwise Specified:                                                                                    |                        | Name                  | Date     | During                                                                          | !! (                 | <b>-</b> |        |  |
|----------------------------------------------------------------------------------------------------------------|------------------------|-----------------------|----------|---------------------------------------------------------------------------------|----------------------|----------|--------|--|
| Dimensions in Inches Tolerances: Fractional ± Angular: Mach ± Bend ± Two Place Decimal ± Three Place Decimal ± | Drawn                  | T.A.R.                | 02/07/12 | Prin                                                                            | Primelite Mfg. Corp. |          |        |  |
|                                                                                                                | Checked                |                       |          | 30/16-1871 LED post light<br>24 Watt 1000 Lumens @ 3000K<br>1250 Lumens @ 4000K |                      |          |        |  |
|                                                                                                                | ENG Appr.              |                       |          |                                                                                 |                      |          |        |  |
|                                                                                                                | MFR Appr.              |                       |          |                                                                                 |                      |          |        |  |
|                                                                                                                | QA                     |                       |          |                                                                                 |                      |          |        |  |
|                                                                                                                | Comments               |                       |          | 24 Volt Output                                                                  |                      |          |        |  |
| Construction: All Aluminum                                                                                     | CAD Generated D        | CAD Generated Drawing |          | Size                                                                            | Drawing No.          | No. Rev  |        |  |
|                                                                                                                | Do Not Manually Update |                       |          | Α                                                                               | 0001                 |          | Α      |  |
|                                                                                                                |                        | _                     |          | Scale                                                                           | CAD File             | Sheet    | 1 of 1 |  |