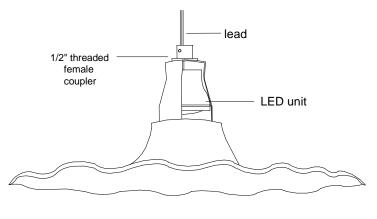

| Unless Otherwise Specified:                                                                                    |                        | Name                  | Date     | During                                                                          | !! (                 | <b>-</b> |        |  |
|----------------------------------------------------------------------------------------------------------------|------------------------|-----------------------|----------|---------------------------------------------------------------------------------|----------------------|----------|--------|--|
| Dimensions in Inches Tolerances: Fractional ± Angular: Mach ± Bend ± Two Place Decimal ± Three Place Decimal ± | Drawn                  | T.A.R.                | 02/07/12 | Prin                                                                            | Primelite Mfg. Corp. |          |        |  |
|                                                                                                                | Checked                |                       |          | 30/16-1871 LED post light<br>24 Watt 1000 Lumens @ 3000K<br>1250 Lumens @ 4000K |                      |          |        |  |
|                                                                                                                | ENG Appr.              |                       |          |                                                                                 |                      |          |        |  |
|                                                                                                                | MFR Appr.              |                       |          |                                                                                 |                      |          |        |  |
|                                                                                                                | QA                     |                       |          |                                                                                 |                      |          |        |  |
|                                                                                                                | Comments               |                       |          | 24 Volt Output                                                                  |                      |          |        |  |
| Construction: All Aluminum                                                                                     | CAD Generated D        | CAD Generated Drawing |          | Size                                                                            | Drawing No.          | No. Rev  |        |  |
|                                                                                                                | Do Not Manually Update |                       |          | Α                                                                               | 0001                 |          | Α      |  |
|                                                                                                                |                        | _                     |          | Scale                                                                           | CAD File             | Sheet    | 1 of 1 |  |