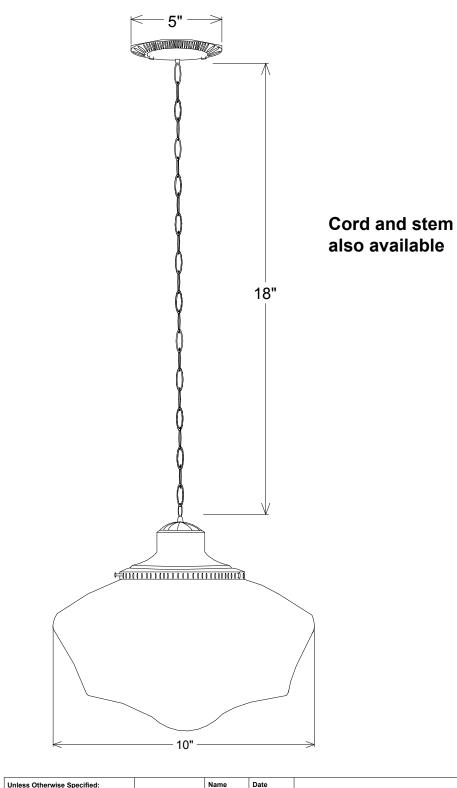

| Unless Otherwise Specified:                                                                                    |                                                 | Name   | Date     |                                                                 |    | _     |        |
|----------------------------------------------------------------------------------------------------------------|-------------------------------------------------|--------|----------|-----------------------------------------------------------------|----|-------|--------|
| Dimensions in Inches Tolerances: Fractional ± Angular: Mach ± Bend ± Two Place Decimal ± Three Place Decimal ± | Drawn                                           | T.A.R. | 06/15/10 | Primelite Mfg. Corp.  250 on Chain  10" Glass Schoolhouse Globe |    |       |        |
|                                                                                                                | Checked                                         |        |          |                                                                 |    |       |        |
|                                                                                                                | ENG Appr.                                       |        |          |                                                                 |    |       |        |
|                                                                                                                | MFR Appr.                                       |        |          |                                                                 |    |       |        |
|                                                                                                                | QA                                              |        |          |                                                                 |    |       |        |
|                                                                                                                | Comments                                        |        |          | <u></u>                                                         |    |       |        |
|                                                                                                                | CAD Generated Drawing<br>Do Not Manually Update |        |          | Size                                                            |    |       |        |
|                                                                                                                |                                                 |        |          | A                                                               |    |       |        |
| Lamp: 1-100A                                                                                                   |                                                 |        |          | Scale 1:                                                        | :4 | Sheet | 1 of 1 |