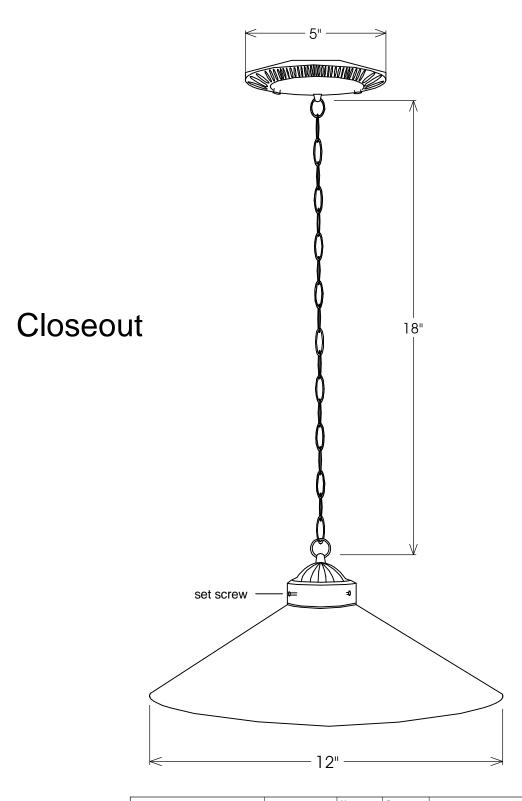

|                            | Unless Otherwise Specified:                                                                                    |                       | Name     | Date     | Primelite Mfg. Corp.  25/123  White Cased Glass |      |          |       |        |  |
|----------------------------|----------------------------------------------------------------------------------------------------------------|-----------------------|----------|----------|-------------------------------------------------|------|----------|-------|--------|--|
|                            | Dimensions in Inches Tolerances: Fractional ± Angular: Mach ± Bend ± Two Place Decimal ± Three Place Decimal ± | Drawn                 | T.A.R.   | 06/11/10 |                                                 |      |          |       |        |  |
|                            |                                                                                                                | Checked               |          |          |                                                 |      |          |       |        |  |
|                            |                                                                                                                | ENG Appr.             |          |          |                                                 |      |          |       |        |  |
|                            |                                                                                                                | MFR Appr.             |          |          |                                                 |      |          |       |        |  |
|                            |                                                                                                                | QA                    |          |          | 7                                               |      |          |       |        |  |
|                            |                                                                                                                | Comments              |          |          | 1                                               |      |          |       |        |  |
| Construction: All Aluminum |                                                                                                                | CAD Generated Drawing |          |          | Size Drawing No.                                |      |          |       | Rev    |  |
|                            | Do Not Manua                                                                                                   |                       | / Update |          | Α                                               | 0001 |          |       | Α      |  |
|                            | Lamp: 1-100A                                                                                                   |                       |          |          | Scale                                           | 1:7  | CAD File | Sheet | 1 of 1 |  |