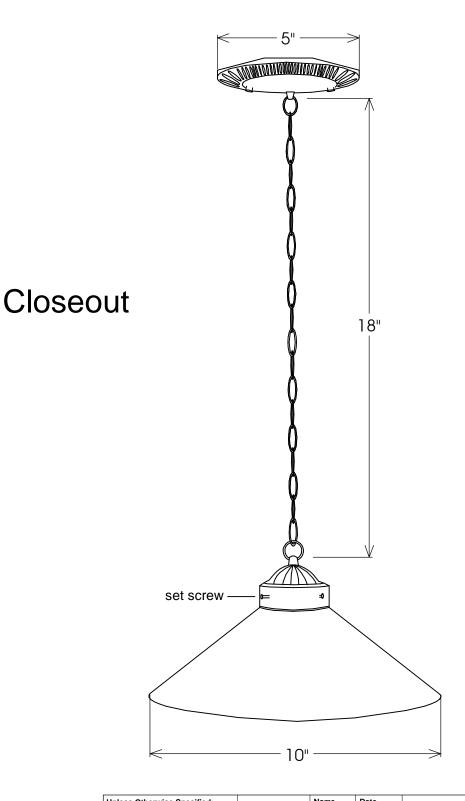

| Unless Otherwise Specified:                                                                                    |                                                 | Name   | Date     | Primelite Mfg. Corp.  25/103  White Cased Glass |                  |          |       |        |
|----------------------------------------------------------------------------------------------------------------|-------------------------------------------------|--------|----------|-------------------------------------------------|------------------|----------|-------|--------|
| Dimensions in Inches Tolerances: Fractional ± Angular: Mach ± Bend ± Two Place Decimal ± Three Place Decimal ± | Drawn                                           | T.A.R. | 06/11/10 |                                                 |                  |          |       |        |
|                                                                                                                | Checked                                         |        |          |                                                 |                  |          |       |        |
|                                                                                                                | ENG Appr.                                       |        |          |                                                 |                  |          |       |        |
|                                                                                                                | MFR Appr.                                       |        |          |                                                 |                  |          |       |        |
|                                                                                                                | QA                                              |        |          |                                                 |                  |          |       |        |
|                                                                                                                | Comments                                        |        |          | 1                                               |                  |          |       |        |
| Construction: All Aluminum                                                                                     | CAD Generated Drawing<br>Do Not Manually Update |        |          | Size                                            | Drawing No. 0001 |          |       | Rev    |
|                                                                                                                |                                                 |        |          | A                                               |                  |          |       | Α      |
| Lamp: 1-75A                                                                                                    |                                                 |        |          | Scale                                           | 1:7              | CAD File | Sheet | 1 of 1 |