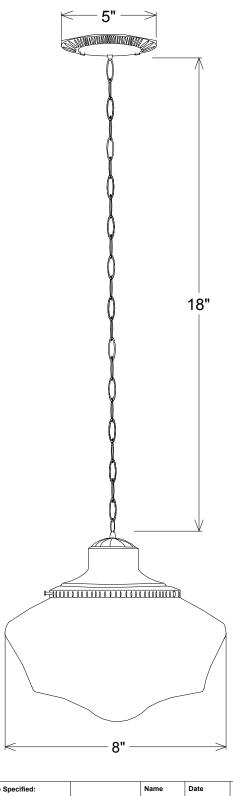

## Cord and stem also available

|  | Unless Otherwise Specified:                                                                                    |                                                 | Name   | Date     | Drimalita Mfa. Cara        |        |          |       |        |  |
|--|----------------------------------------------------------------------------------------------------------------|-------------------------------------------------|--------|----------|----------------------------|--------|----------|-------|--------|--|
|  | Dimensions in Inches Tolerances: Fractional ± Angular: Mach ± Bend ± Two Place Decimal ± Three Place Decimal ± | Drawn                                           | T.A.R. | 06/15/10 | Primelite Mfg. Corp.       |        |          |       |        |  |
|  |                                                                                                                | Checked                                         |        |          |                            |        |          |       |        |  |
|  |                                                                                                                | ENG Appr.                                       |        |          | 248 on Chain               |        |          |       |        |  |
|  |                                                                                                                | MFR Appr.                                       |        |          | 8" Glass Schoolhouse Globe |        |          |       |        |  |
|  |                                                                                                                | QA                                              |        |          | 8" Glass Schoolhouse Globe |        |          |       |        |  |
|  |                                                                                                                | Comments                                        |        |          | 1                          |        |          |       |        |  |
|  |                                                                                                                | CAD Generated Drawing<br>Do Not Manually Update |        |          | Size Drawing No. Rev       |        |          |       |        |  |
|  |                                                                                                                |                                                 |        |          | Α                          | A 0001 |          |       | Α      |  |
|  | Lamp: 1-75A                                                                                                    | _                                               |        |          | Scale 1:                   | 4      | CAD File | Sheet | 1 of 1 |  |