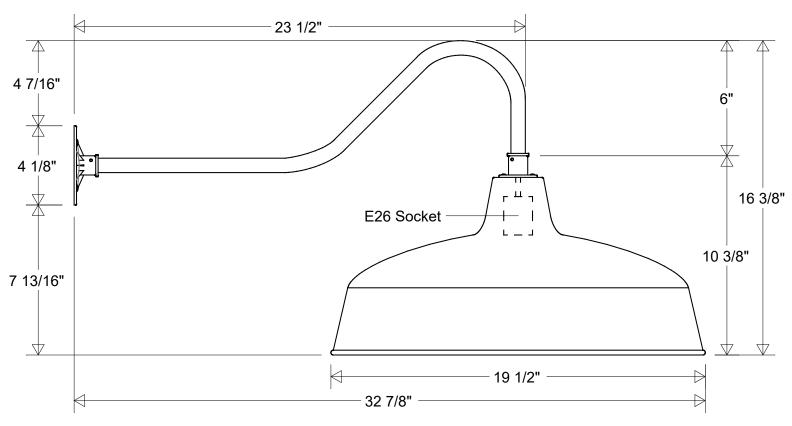

## Primelite Manufacturing Corp 407 S Main St, Freeport, NY 11520 Phone: 516-868-4411 | Fax: 516-868-4609

sales@primelite-mfg.com | www.primelite-mfg.com

| PART#<br>#23/19-850 | E26 Socket | voltage<br>120 V | color<br>Powder Coated Paint |  |  |
|---------------------|------------|------------------|------------------------------|--|--|
| JOB NAME            | TYPE       |                  |                              |  |  |
|                     |            |                  | Gooseneck                    |  |  |

| Lamp: E26 Socket                                    |           |           | Initials | Date    | Casanask #22/40 950                                                   |        |          |       |           |     |             |      |      |  |
|-----------------------------------------------------|-----------|-----------|----------|---------|-----------------------------------------------------------------------|--------|----------|-------|-----------|-----|-------------|------|------|--|
| Max Wattage: 200 W                                  | (197)     | Drawn     | СВ       | 02/2022 | Gooseneck #23/19-850                                                  |        |          |       |           |     |             |      |      |  |
|                                                     |           | Checked   |          |         | 19 1/2" Dia   32 7/8" Ext   16 3/8" H<br>6" Drop   7 13/16" Below Box |        |          |       | Revisions |     |             |      |      |  |
|                                                     | •         | ENG Appr. |          |         |                                                                       |        |          |       | Zone      | Rev | Description | Date | Appr |  |
| Construction:                                       | MFR Appr. |           |          | Size    | Drawin                                                                | ng No. |          | Rev   |           |     |             |      |      |  |
| Aluminum                                            |           | QA        |          |         | Α                                                                     | 0      | 001      |       | Α         |     |             |      |      |  |
| Unless Otherwise Specified:<br>Dimensions in Inches |           | Weight:   | •        |         | Scale                                                                 |        | CAD File | Sheet |           |     |             |      |      |  |
|                                                     |           |           |          |         |                                                                       |        |          | •     | 1 of 1    |     |             |      |      |  |