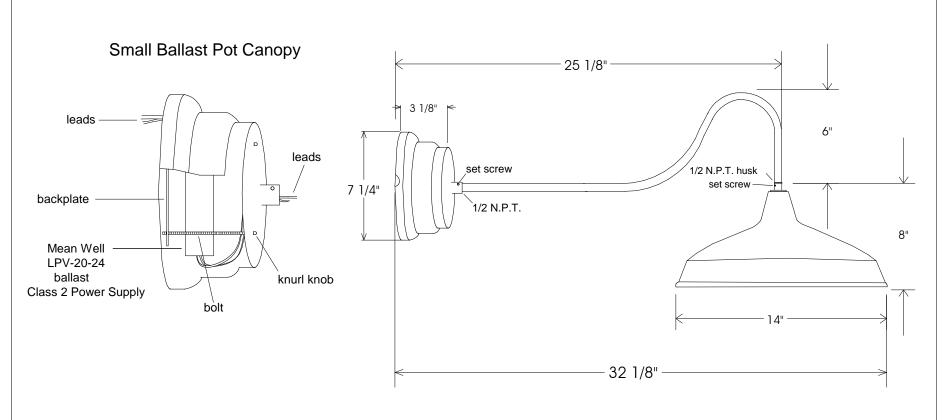

| Unless Otherwise Specified:                                                                                    |                                              | Name   | Date     | Duin                                               | I''                  |       |        |  |
|----------------------------------------------------------------------------------------------------------------|----------------------------------------------|--------|----------|----------------------------------------------------|----------------------|-------|--------|--|
| Dimensions in Inches Tolerances: Fractional ± Angular: Mach ± Bend ± Two Place Decimal ± Three Place Decimal ± | Drawn                                        | T.A.R. | 02/07/12 | Prin                                               | Primelite Mfg. Corp. |       |        |  |
|                                                                                                                | Checked                                      |        |          | 22/4/4 057 LED                                     |                      |       |        |  |
|                                                                                                                | ENG Appr.                                    |        |          |                                                    | 23/14-857 LED        |       |        |  |
|                                                                                                                | MFR Appr.                                    |        |          | 24 Watt 1000 Lumens @ 3000K<br>1250 Lumens @ 4000K |                      |       |        |  |
|                                                                                                                | QA                                           |        |          |                                                    |                      |       |        |  |
|                                                                                                                | Comments                                     |        |          | 24 Volt Output                                     |                      |       |        |  |
| Construction: All Aluminum  Pipe Size: 1/2"                                                                    | CAD Generated Drawing Do Not Manually Update |        | Size     | Drawing No.                                        |                      | Rev   |        |  |
|                                                                                                                |                                              |        |          | Α                                                  | 0001                 |       | Α      |  |
|                                                                                                                | _                                            | _      |          | Scale                                              | CAD File             | Sheet | 1 of 1 |  |