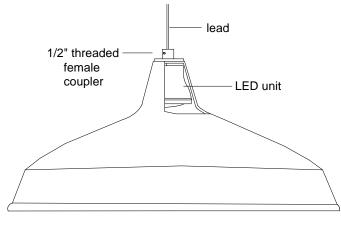

| Unless Otherwise Specified:                                                                                    |                                              | Name   | Date     | Duin                                               | I''                  |       |        |  |
|----------------------------------------------------------------------------------------------------------------|----------------------------------------------|--------|----------|----------------------------------------------------|----------------------|-------|--------|--|
| Dimensions in Inches Tolerances: Fractional ± Angular: Mach ± Bend ± Two Place Decimal ± Three Place Decimal ± | Drawn                                        | T.A.R. | 02/07/12 | Prin                                               | Primelite Mfg. Corp. |       |        |  |
|                                                                                                                | Checked                                      |        |          | 22/4/4 057 LED                                     |                      |       |        |  |
|                                                                                                                | ENG Appr.                                    |        |          |                                                    | 23/14-857 LED        |       |        |  |
|                                                                                                                | MFR Appr.                                    |        |          | 24 Watt 1000 Lumens @ 3000K<br>1250 Lumens @ 4000K |                      |       |        |  |
|                                                                                                                | QA                                           |        |          |                                                    |                      |       |        |  |
|                                                                                                                | Comments                                     |        |          | 24 Volt Output                                     |                      |       |        |  |
| Construction: All Aluminum  Pipe Size: 1/2"                                                                    | CAD Generated Drawing Do Not Manually Update |        | Size     | Drawing No.                                        |                      | Rev   |        |  |
|                                                                                                                |                                              |        |          | Α                                                  | 0001                 |       | Α      |  |
|                                                                                                                | _                                            | _      |          | Scale                                              | CAD File             | Sheet | 1 of 1 |  |