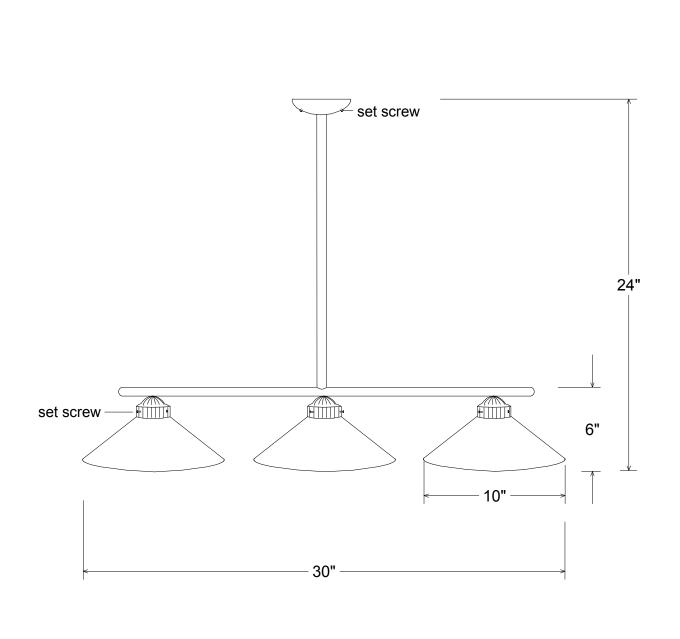

| Unless Otherwise Specified:  Dimensions in Inches Tolerances: Fractional ± Angular: Mach ± Bend ± Two Place Decimal ± Three Place Decimal ± | Drawn                           | Name<br>T.A.R. | Date     | Primelite Mfg. Corp.  22/308  Amber Cased Glass |             |          |       |        |
|---------------------------------------------------------------------------------------------------------------------------------------------|---------------------------------|----------------|----------|-------------------------------------------------|-------------|----------|-------|--------|
|                                                                                                                                             | Diawii                          | I.A.R.         | 06/11/10 |                                                 |             |          |       |        |
|                                                                                                                                             | Checked                         |                |          |                                                 |             |          |       |        |
|                                                                                                                                             | ENG Appr.                       |                |          |                                                 |             |          |       |        |
|                                                                                                                                             | MFR Appr.                       |                |          |                                                 |             |          |       |        |
|                                                                                                                                             | QA                              |                |          |                                                 |             |          |       |        |
|                                                                                                                                             | Comments  CAD Generated Drawing |                |          |                                                 |             |          |       |        |
| Construction: All Aluminum                                                                                                                  |                                 |                |          | Size                                            | Drawing No. |          |       | Rev    |
| Pipe Size: 1"                                                                                                                               | Do Not Manually Up              | odate          |          | Α                                               | 0           | 0001     |       | A      |
| Lamp: 1-75A                                                                                                                                 |                                 |                |          | Scale                                           | 1:7         | CAD File | Sheet | 1 of 1 |