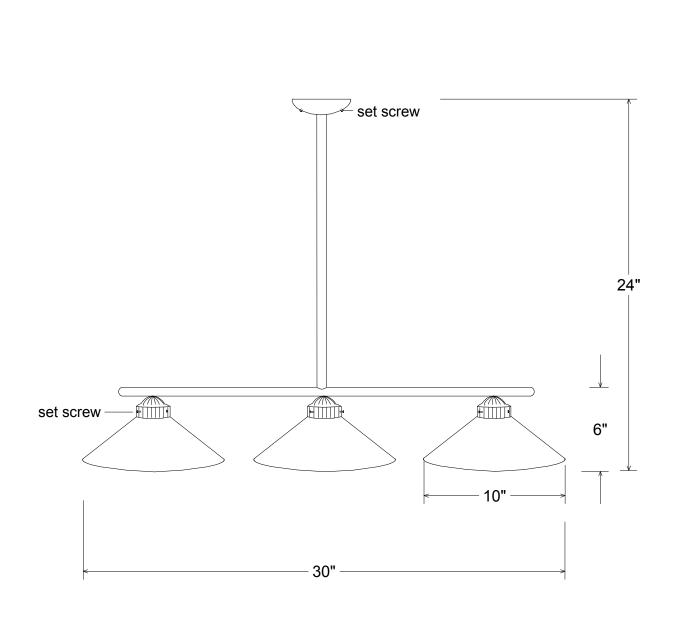

| Unless Otherwise Specified:  Dimensions in Inches Tolerances: Fractional ± Angular: Mach ± Bend ± Two Place Decimal ± Three Place Decimal ± | Drawn                                        | Name<br>T.A.R. | Date<br>10/13/09 | Primelite Mfg. Corp.     |             |          |       |        |
|---------------------------------------------------------------------------------------------------------------------------------------------|----------------------------------------------|----------------|------------------|--------------------------|-------------|----------|-------|--------|
|                                                                                                                                             | Checked ENG Appr.                            |                |                  | 22/303 White Cased Glass |             |          |       |        |
|                                                                                                                                             | MFR Appr.                                    |                |                  |                          |             |          |       |        |
|                                                                                                                                             | QA<br>Comments                               |                |                  |                          |             |          |       |        |
| Construction: All Aluminum                                                                                                                  | CAD Generated Drawing Do Not Manually Update |                |                  | Size                     | Drawing No. |          |       | Rev    |
| Pipe Size: 1"                                                                                                                               | _                                            |                |                  | Α                        | 0001        |          | Α     |        |
| Lamp: 1-75A                                                                                                                                 |                                              |                |                  | Scale                    | 1:7         | CAD File | Sheet | 1 of 1 |