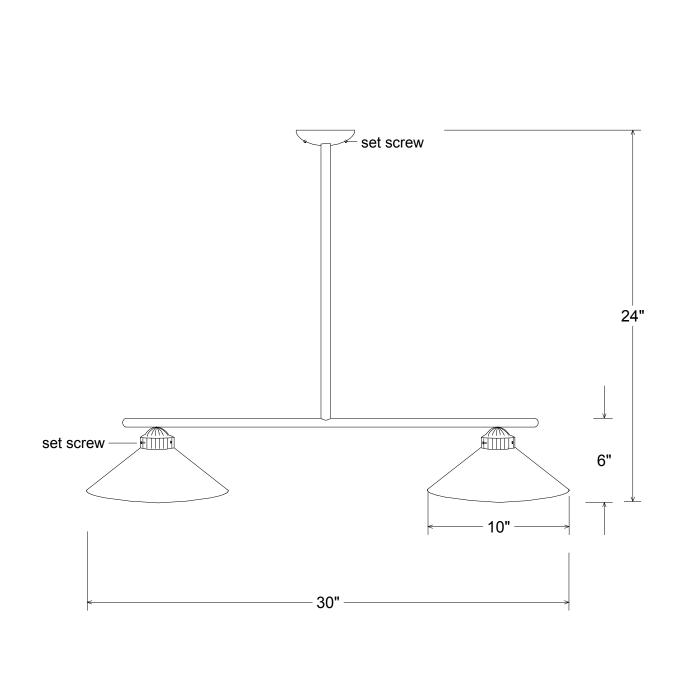

| Unless Otherwise Specified:  Dimensions in Inches Tolerances: Fractional ± Angular: Mach ± Bend ± Two Place Decimal ± Three Place Decimal ± | Drawn                          | Name<br>T.A.R. | Date<br>10/13/09 | Primelite Mfg. Corp.     |                  |          |       |        |
|---------------------------------------------------------------------------------------------------------------------------------------------|--------------------------------|----------------|------------------|--------------------------|------------------|----------|-------|--------|
|                                                                                                                                             | Checked ENG Appr. MFR Appr. QA |                |                  | 22/206 Gree