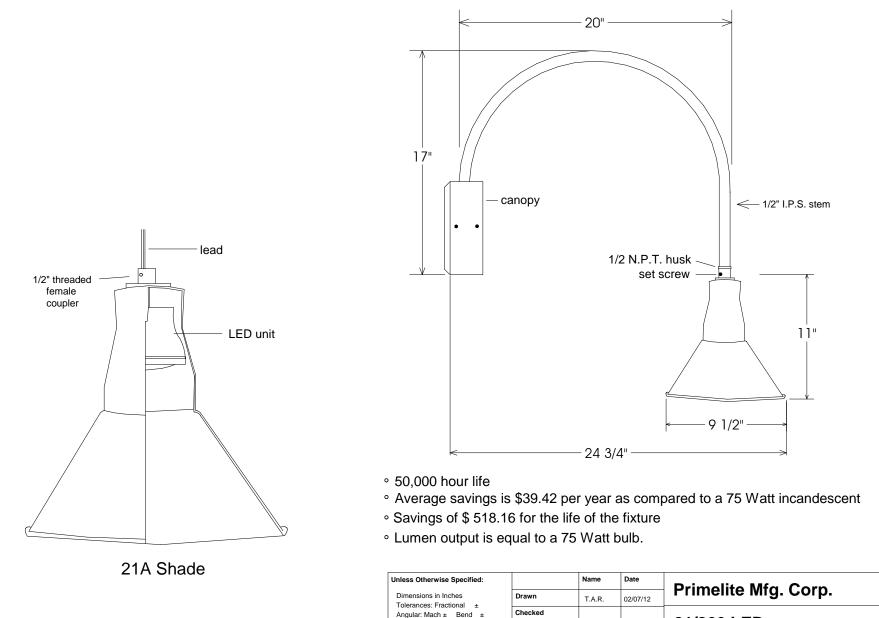

| Unless Otherwise Specified:                                                                                                |                                                 | Name   | Date     | Primelite Mfg. Corp.<br>21/866 LED<br>24 Watt 1000 Lumens @ 3000K<br>1250 Lumens @ 4000K |             |          |         |        |
|----------------------------------------------------------------------------------------------------------------------------|-------------------------------------------------|--------|----------|------------------------------------------------------------------------------------------|-------------|----------|---------|--------|
| Dimensions in Inches<br>Tolerances: Fractional ±<br>Angular: Mach ± Bend ±<br>Two Place Decimal ±<br>Three Place Decimal ± | Drawn                                           | T.A.R. | 02/07/12 |                                                                                          |             |          |         |        |
|                                                                                                                            | Checked                                         |        |          |                                                                                          |             |          |         |        |
|                                                                                                                            | ENG Appr.                                       |        |          |                                                                                          |             |          |         |        |
|                                                                                                                            | MFR Appr.                                       |        |          |                                                                                          |             |          |         |        |
|                                                                                                                            | QA                                              |        |          |                                                                                          |             |          |         |        |
|                                                                                                                            | Comments                                        |        |          | 24 Volt Output                                                                           |             |          |         |        |
| Construction: All Aluminum                                                                                                 | CAD Generated Drawing<br>Do Not Manually Update |        |          | Size                                                                                     | Drawing No. |          |         | Rev    |
| Pipe Size: 1/2"                                                                                                            | Do Not Manually Opt                             |        | A        | 0001                                                                                     |             | A        |         |        |
|                                                                                                                            |                                                 |        |          | Scale                                                                                    | 4           | CAD File | Sheet , | 1 of 1 |