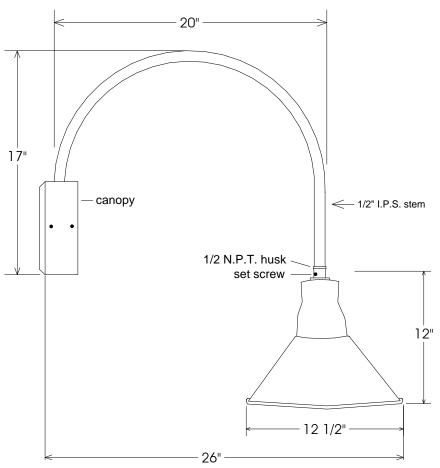

- ° Average savings is \$39.42 per year as compared to a 75 Watt incandescent
- Savings of \$ 518.16 for the life of the fixture
- Lumen output is equal to a 75 Watt bulb.

| Unless Otherwise Specified:                                                                                    |                        | Name   | Date     | Primelite Mfg. Corp.  21/12-866 LED  24 Watt 1000 Lumens @ 3000K  1250 Lumens @ 4000K |         |             |       |        |
|----------------------------------------------------------------------------------------------------------------|------------------------|--------|----------|---------------------------------------------------------------------------------------|---------|-------------|-------|--------|
| Dimensions in Inches Tolerances: Fractional ± Angular: Mach ± Bend ± Two Place Decimal ± Three Place Decimal ± | Drawn                  | T.A.R. | 02/07/12 |                                                                                       |         |             |       |        |
|                                                                                                                | Checked                |        |          |                                                                                       |         |             |       |        |
|                                                                                                                | ENG Appr.              |        |          |                                                                                       |         |             |       |        |
|                                                                                                                | MFR Appr.              |        |          |                                                                                       |         |             |       |        |
|                                                                                                                | QA                     |        |          |                                                                                       |         |             |       |        |
|                                                                                                                | Comments               |        |          | 24 Volt Output                                                                        |         |             |       |        |
| Construction: All Aluminum                                                                                     | CAD Generated Drawing  |        |          | Size                                                                                  | Drawing | Orawing No. |       | Rev    |
| Pipe Size: 1/2"                                                                                                | Do Not Manually Update |        |          | A 0                                                                                   |         |             |       | Α      |
|                                                                                                                |                        |        |          | Scale                                                                                 |         | CAD File    | Sheet | 1 of 1 |