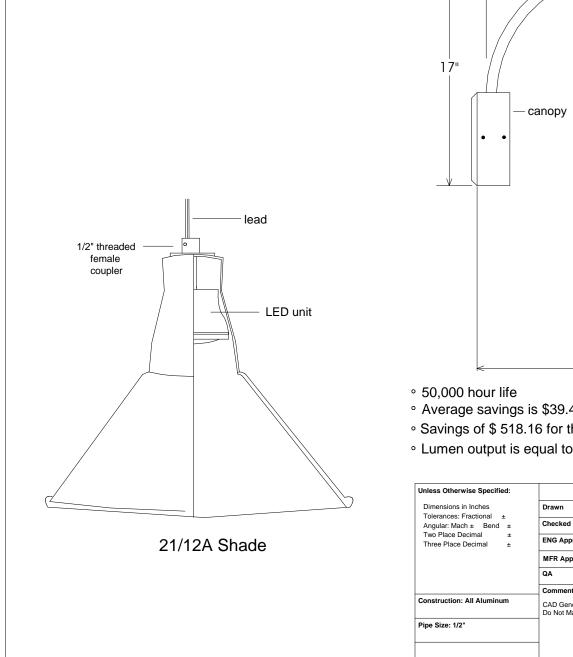

- ° Average savings is \$39.42 per year as compared to a 75 Watt incandescent
- Savings of \$ 518.16 for the life of the fixture
- Lumen output is equal to a 75 Watt bulb.

| Unless Otherwise Specified:                                                                                    |                        | Name   | Date     | Primelite Mfg. Corp.  21/12-866 LED  24 Watt 1000 Lumens @ 3000K  1250 Lumens @ 4000K |         |             |       |        |
|----------------------------------------------------------------------------------------------------------------|------------------------|--------|----------|---------------------------------------------------------------------------------------|---------|-------------|-------|--------|
| Dimensions in Inches Tolerances: Fractional ± Angular: Mach ± Bend ± Two Place Decimal ± Three Place Decimal ± | Drawn                  | T.A.R. | 02/07/12 |                                                                                       |         |             |       |        |
|                                                                                                                | Checked                |        |          |                                                                                       |         |             |       |        |
|                                                                                                                | ENG Appr.              |        |          |                                                                                       |         |             |       |        |
|                                                                                                                | MFR Appr.              |        |          |                                                                                       |         |             |       |        |
|                                                                                                                | QA                     |        |          |                                                                                       |         |             |       |        |
|                                                                                                                | Comments               |        |          | 24 Volt Output                                                                        |         |             |       |        |
| Construction: All Aluminum                                                                                     | CAD Generated Drawing  |        |          | Size                                                                                  | Drawing | Orawing No. |       | Rev    |
| Pipe Size: 1/2"                                                                                                | Do Not Manually Update |        |          | A 0                                                                                   |         |             |       | Α      |
|                                                                                                                |                        |        |          | Scale                                                                                 |         | CAD File    | Sheet | 1 of 1 |