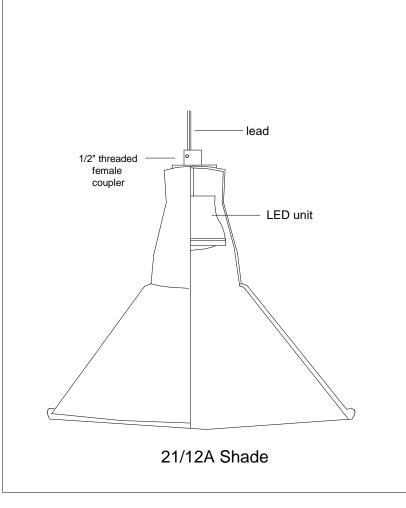

- 50,000 hour life
- ° Average savings is \$39.42 per year as compared to a 75 Watt incandescent
- Savings of \$ 518.16 for the life of the fixture
- Lumen output is equal to a 75 Watt bulb.

| Unless Otherwise Specified:                                                                                    |                                              | Name   | Date     | Duine alita Mfa. Oama     |                             |       |        |
|----------------------------------------------------------------------------------------------------------------|----------------------------------------------|--------|----------|---------------------------|-----------------------------|-------|--------|
| Dimensions in Inches Tolerances: Fractional ± Angular: Mach ± Bend ± Two Place Decimal ± Three Place Decimal ± | Drawn                                        | T.A.R. | 02/07/12 | Prin                      | Primelite Mfg. Corp.        |       |        |
|                                                                                                                | Checked                                      |        |          | 21/12-1871 LED post light |                             |       |        |
|                                                                                                                | ENG Appr.                                    |        |          |                           |                             |       |        |
|                                                                                                                | MFR Appr.                                    |        |          |                           | 24 Watt 1000 Lumens @ 3000K |       |        |
|                                                                                                                | QA                                           |        |          | 1250 Lumens @ 4000K       |                             |       |        |
|                                                                                                                | Comments                                     |        |          | 24 Volt Output            |                             |       |        |
| Construction: All Aluminum                                                                                     | CAD Generated Drawing Do Not Manually Update |        | Size     | Drawing No.               |                             | Rev   |        |
|                                                                                                                |                                              |        |          | Α                         | 0001                        |       | Α      |
|                                                                                                                |                                              |        |          | Scale                     | CAD File                    | Sheet | 1 of 1 |