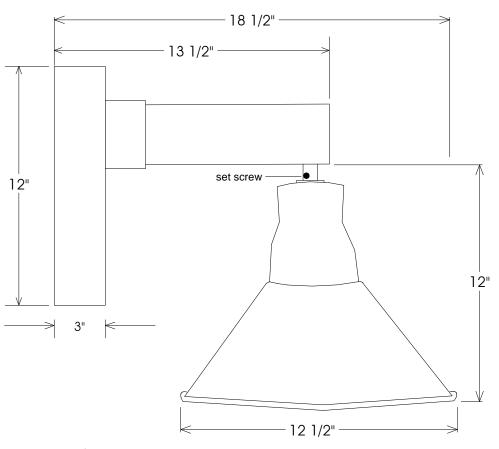

- 50,000 hour life
- ° Average savings is \$39.42 per year as compared to a 75 Watt incandescent
- Savings of \$ 518.16 for the life of the fixture
- Lumen output is equal to a 75 Watt bulb.

| Unless Otherwise Specified:                                                                                    |                                              | Name   | Date     | Duine alita Mfa. Oama     |                             |       |        |
|----------------------------------------------------------------------------------------------------------------|----------------------------------------------|--------|----------|---------------------------|-----------------------------|-------|--------|
| Dimensions in Inches Tolerances: Fractional ± Angular: Mach ± Bend ± Two Place Decimal ± Three Place Decimal ± | Drawn                                        | T.A.R. | 02/07/12 | Prin                      | Primelite Mfg. Corp.        |       |        |
|                                                                                                                | Checked                                      |        |          | 21/12-1871 LED post light |                             |       |        |
|                                                                                                                | ENG Appr.                                    |        |          |                           |                             |       |        |
|                                                                                                                | MFR Appr.                                    |        |          |                           | 24 Watt 1000 Lumens @ 3000K |       |        |
|                                                                                                                | QA                                           |        |          | 1250 Lumens @ 4000K       |                             |       |        |
|                                                                                                                | Comments                                     |        |          | 24 Volt Output            |                             |       |        |
| Construction: All Aluminum                                                                                     | CAD Generated Drawing Do Not Manually Update |        | Size     | Drawing No.               |                             | Rev   |        |
|                                                                                                                |                                              |        |          | Α                         | 0001                        |       | Α      |
|                                                                                                                |                                              |        |          | Scale                     | CAD File                    | Sheet | 1 of 1 |