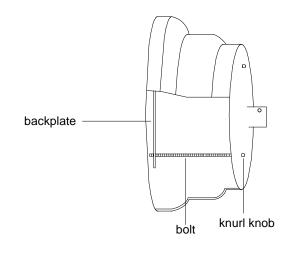

## Small Ballast Pot Canopy

- 50,000 hour life
- ° Average savings is \$39.42 per year as compared to a 75 Watt incandescent
- Savings of \$518.16 for the life of the fixture
- Lumen output is equal to a 75 Watt bulb.