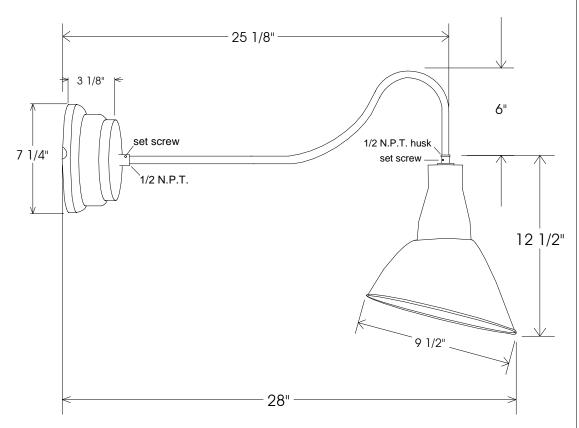

## Small Ballast Pot Canopy

- 50,000 hour life
- ° Average savings is \$39.42 per year as compared to a 75 Watt incandescent
- Savings of \$518.16 for the life of the fixture
- Lumen output is equal to a 75 Watt bulb.