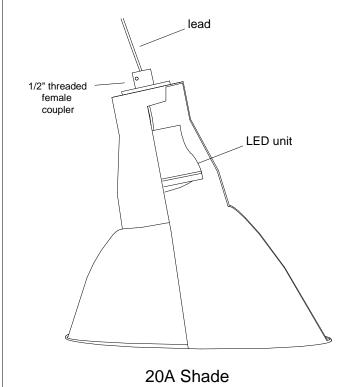

| Unless Otherwise Specified:  Dimensions in Inches Tolerances: Fractional ± Angular: Mach ± Bend ± Two Place Decimal ± Three Place Decimal ± |                                              | Name   | Date     | Primelite Mfg. Corp.  20/857 LED no power supply |             |            |     |
|---------------------------------------------------------------------------------------------------------------------------------------------|----------------------------------------------|--------|----------|--------------------------------------------------|-------------|------------|-----|
|                                                                                                                                             | Drawn                                        | T.A.R. | 02/07/12 |                                                  |             |            |     |
|                                                                                                                                             | Checked                                      |        |          |                                                  |             |            |     |
|                                                                                                                                             | ENG Appr.                                    |        |          |                                                  |             |            |     |
|                                                                                                                                             | MFR Appr.                                    |        |          | 24 Watt 1000 Lumens @ 3000K                      |             |            |     |
|                                                                                                                                             | QA                                           |        |          | 1250 Lumens @ 4000K                              |             |            |     |
|                                                                                                                                             | Comments                                     |        |          | 24 Volt Output                                   |             |            |     |
| Construction: All Aluminum  Pipe Size: 1/2"                                                                                                 | CAD Generated Drawing Do Not Manually Update |        |          | Size                                             | Drawing No. | Rev        |     |
|                                                                                                                                             |                                              |        |          | A                                                | 0001        |            | Α   |
|                                                                                                                                             |                                              |        |          | Scale                                            | CAD File    | Sheet 1 of | f 1 |