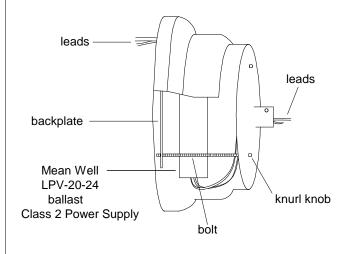

## Small Ballast Pot Canopy

- 50,000 hour life
- ° Average savings is \$39.42 per year as compared to a 75 Watt incandescent
- Savings of \$518.16 for the life of the fixture
- Lumen output is equal to a 75 Watt bulb.