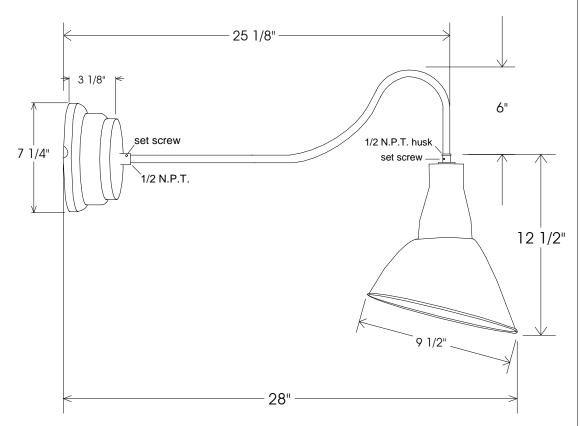

| Unless Otherwise Specified:                                                                                    |                                              | Name   | Date     | Duine alita Mfar Oama                                            |                      |       |        |  |
|----------------------------------------------------------------------------------------------------------------|----------------------------------------------|--------|----------|------------------------------------------------------------------|----------------------|-------|--------|--|
| Dimensions in Inches Tolerances: Fractional ± Angular: Mach ± Bend ± Two Place Decimal ± Three Place Decimal ± | Drawn                                        | T.A.R. | 02/07/12 | → Prin                                                           | Primelite Mfg. Corp. |       |        |  |
|                                                                                                                | Checked                                      |        |          | 20/857 LED<br>24 Watt 1000 Lumens @ 3000K<br>1250 Lumens @ 4000K |                      |       |        |  |
|                                                                                                                | ENG Appr.                                    |        |          |                                                                  |                      |       |        |  |
|                                                                                                                | MFR Appr.                                    |        |          |                                                                  |                      |       |        |  |
|                                                                                                                | QA                                           |        |          |                                                                  |                      |       |        |  |
|                                                                                                                | Comments                                     |        |          | 24 Volt Output                                                   |                      |       |        |  |
| Construction: All Aluminum Pipe Size: 1/2"                                                                     | CAD Generated Drawing Do Not Manually Update |        | Size     | Drawing No.                                                      |                      | Rev   |        |  |
|                                                                                                                |                                              |        |          | Α                                                                | A 0001               |       | Α      |  |
|                                                                                                                |                                              |        |          | Scale                                                            | CAD File             | Sheet | 1 of 1 |  |