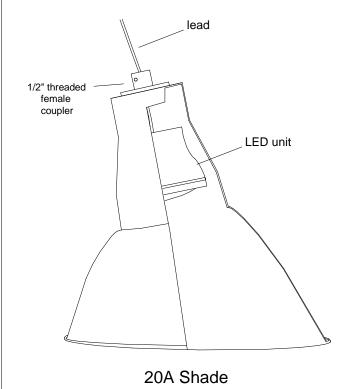

| Unless Otherwise Specified:                                                                                    |                                              | Name   | Date     | Duine alita Mfar Oama                                            |                      |       |        |  |
|----------------------------------------------------------------------------------------------------------------|----------------------------------------------|--------|----------|------------------------------------------------------------------|----------------------|-------|--------|--|
| Dimensions in Inches Tolerances: Fractional ± Angular: Mach ± Bend ± Two Place Decimal ± Three Place Decimal ± | Drawn                                        | T.A.R. | 02/07/12 | → Prin                                                           | Primelite Mfg. Corp. |       |        |  |
|                                                                                                                | Checked                                      |        |          | 20/857 LED<br>24 Watt 1000 Lumens @ 3000K<br>1250 Lumens @ 4000K |                      |       |        |  |
|                                                                                                                | ENG Appr.                                    |        |          |                                                                  |                      |       |        |  |
|                                                                                                                | MFR Appr.                                    |        |          |                                                                  |                      |       |        |  |
|                                                                                                                | QA                                           |        |          |                                                                  |                      |       |        |  |
|                                                                                                                | Comments                                     |        |          | 24 Volt Output                                                   |                      |       |        |  |
| Construction: All Aluminum Pipe Size: 1/2"                                                                     | CAD Generated Drawing Do Not Manually Update |        | Size     | Drawing No.                                                      |                      | Rev   |        |  |
|                                                                                                                |                                              |        |          | Α                                                                | A 0001               |       | Α      |  |
|                                                                                                                |                                              |        |          | Scale                                                            | CAD File             | Sheet | 1 of 1 |  |