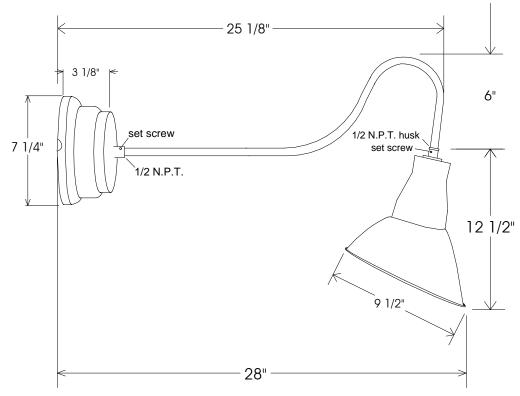

| Unless Otherwise Specified:  Dimensions in Inches Tolerances: Fractional ± Angular: Mach ± Bend ± Two Place Decimal ± Three Place Decimal ± |                        | Name   | Date     | Primelite Mfg. Corp.  20/850 LED  24 Watt 1000 Lumens @ 3000K  1250 Lumens @ 4000K |            |         |      |
|---------------------------------------------------------------------------------------------------------------------------------------------|------------------------|--------|----------|------------------------------------------------------------------------------------|------------|---------|------|
|                                                                                                                                             | Drawn                  | T.A.R. | 04/12/12 |                                                                                    |            |         |      |
|                                                                                                                                             | Checked                |        |          |                                                                                    |            |         |      |
|                                                                                                                                             | ENG Appr.              |        |          |                                                                                    |            |         |      |
|                                                                                                                                             | MFR Appr.              |        |          |                                                                                    |            |         |      |
|                                                                                                                                             | QA                     |        |          |                                                                                    |            |         |      |
|                                                                                                                                             | Comments               |        |          | 24 Volt Output                                                                     |            |         |      |
| CAD Generated Dra                                                                                                                           |                        |        |          | Size                                                                               | A 0001 Rev |         | Rev  |
| Pipe Size: 1/2"                                                                                                                             | Do Not Manually Update |        | Α        | Α                                                                                  |            |         |      |
|                                                                                                                                             |                        |        |          | Scale                                                                              | CAD File   | Sheet 1 | of 1 |