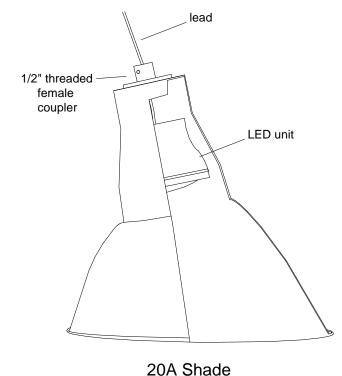

| Unless Otherwise Specified:  Dimensions in Inches Tolerances: Fractional ± Angular: Mach ± Bend ± Two Place Decimal ± Three Place Decimal ± |                        | Name   | Date     | Primelite Mfg. Corp.  20/850 LED  24 Watt 1000 Lumens @ 3000K  1250 Lumens @ 4000K |            |         |      |
|---------------------------------------------------------------------------------------------------------------------------------------------|------------------------|--------|----------|------------------------------------------------------------------------------------|------------|---------|------|
|                                                                                                                                             | Drawn                  | T.A.R. | 04/12/12 |                                                                                    |            |         |      |
|                                                                                                                                             | Checked                |        |          |                                                                                    |            |         |      |
|                                                                                                                                             | ENG Appr.              |        |          |                                                                                    |            |         |      |
|                                                                                                                                             | MFR Appr.              |        |          |                                                                                    |            |         |      |
|                                                                                                                                             | QA                     |        |          |                                                                                    |            |         |      |
|                                                                                                                                             | Comments               |        |          | 24 Volt Output                                                                     |            |         |      |
| CAD Generated Dra                                                                                                                           |                        |        |          | Size                                                                               | A 0001 Rev |         | Rev  |
| Pipe Size: 1/2"                                                                                                                             | Do Not Manually Update |        | Α        | Α                                                                                  |            |         |      |
|                                                                                                                                             |                        |        |          | Scale                                                                              | CAD File   | Sheet 1 | of 1 |