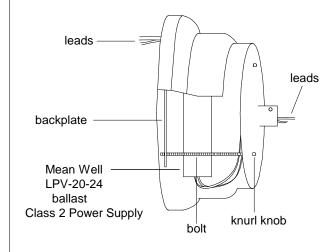

## Small Ballast Pot Canopy

- 50,000 hour life
- ° Average savings is \$39.42 per year as compared to a 75 Watt incandescent
- Savings of \$518.16 for the life of the fixture
- Lumen output is equal to a 75 Watt bulb.