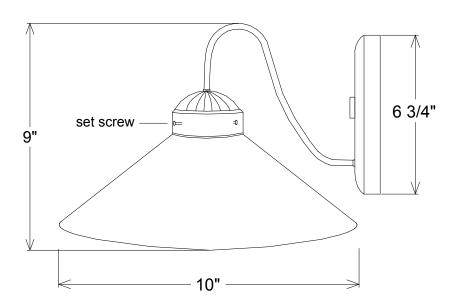

## Side View

- 10" -

| Unless Otherwise Specified:                                                                                    |                                                 | Name   | Date     | Primelite Mfg. Corp.  190-106 Green Cased Glass |             |          |       |        |  |
|----------------------------------------------------------------------------------------------------------------|-------------------------------------------------|--------|----------|-------------------------------------------------|-------------|----------|-------|--------|--|
| Dimensions in Inches Tolerances: Fractional ± Angular: Mach ± Bend ± Two Place Decimal ± Three Place Decimal ± | Drawn                                           | T.A.R. | 10/14/10 |                                                 |             |          |       |        |  |
|                                                                                                                | Checked                                         |        |          |                                                 |             |          |       |        |  |
|                                                                                                                | ENG Appr.                                       |        |          |                                                 |             |          |       |        |  |
|                                                                                                                | MFR Appr.                                       |        |          |                                                 |             |          |       |        |  |
|                                                                                                                | QA                                              |        |          |                                                 |             |          |       |        |  |
|                                                                                                                | Comments                                        |        |          | 1                                               |             |          |       |        |  |
| Construction: Steel, Glass                                                                                     | CAD Generated Drawing<br>Do Not Manually Update |        |          | Size                                            | Drawing No. |          |       | Rev    |  |
|                                                                                                                |                                                 |        |          | Α                                               | 0001        |          |       | A      |  |
| Lamp: 1-100A                                                                                                   | -                                               |        |          | Scale                                           | 1:3         | CAD File | Sheet | 1 of 1 |  |