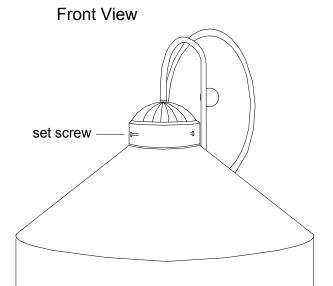

## Side View

– 10**"** –

| Unless Otherwise Specified:  Dimensions in Inches Tolerances: Fractional ± Angular: Mach ± Bend ± Two Place Decimal ± Three Place Decimal ± |                                                 | Name   | Date     | Primalita Mfa Cara           |             |          |       |        |
|---------------------------------------------------------------------------------------------------------------------------------------------|-------------------------------------------------|--------|----------|------------------------------|-------------|----------|-------|--------|
|                                                                                                                                             | Drawn                                           | T.A.R. | 10/14/10 | Primelite Mfg. Corp.         |             |          |       |        |
|                                                                                                                                             | Checked                                         |        |          | 190-103<br>White Cased Glass |             |          |       |        |
|                                                                                                                                             | ENG Appr.                                       |        |          |                              |             |          |       |        |
|                                                                                                                                             | MFR Appr.                                       |        |          |                              |             |          |       |        |
|                                                                                                                                             | QA                                              |        |          |                              |             |          |       |        |
|                                                                                                                                             | Comments                                        |        |          | 1                            |             |          |       |        |
| Construction: Steel, Glass                                                                                                                  | CAD Generated Drawing<br>Do Not Manually Update |        |          | Size                         | Drawing No. |          |       | Rev    |
|                                                                                                                                             |                                                 |        |          | A 0001                       |             |          | A     |        |
| Lamp: 1-100A                                                                                                                                |                                                 |        |          | Scale                        | 1:3         | CAD File | Sheet | 1 of 1 |