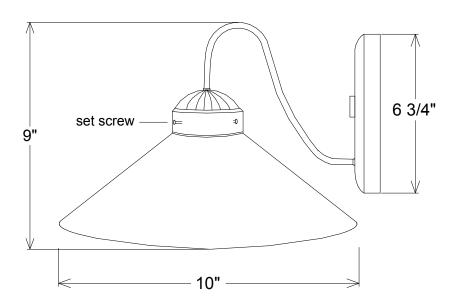

## Side View

– 10**"** –

| Unless Otherwise Specified:  Dimensions in Inches Tolerances: Fractional ± Angular: Mach ± Bend ± Two Place Decimal ± Three Place Decimal ± |                                                 | Name   | Date     | Primalita Mfa Cara           |             |          |       |        |
|---------------------------------------------------------------------------------------------------------------------------------------------|-------------------------------------------------|--------|----------|------------------------------|-------------|----------|-------|--------|
|                                                                                                                                             | Drawn                                           | T.A.R. | 10/14/10 | Primelite Mfg. Corp.         |             |          |       |        |
|                                                                                                                                             | Checked                                         |        |          | 190-103<br>White Cased Glass |             |          |       |        |
|                                                                                                                                             | ENG Appr.                                       |        |          |                              |             |          |       |        |
|                                                                                                                                             | MFR Appr.                                       |        |          |                              |             |          |       |        |
|                                                                                                                                             | QA                                              |        |          |                              |             |          |       |        |
|                                                                                                                                             | Comments                                        |        |          | 1                            |             |          |       |        |
| Construction: Steel, Glass                                                                                                                  | CAD Generated Drawing<br>Do Not Manually Update |        |          | Size                         | Drawing No. |          |       | Rev    |
|                                                                                                                                             |                                                 |        |          | A 0001                       |             |          | A     |        |
| Lamp: 1-100A                                                                                                                                |                                                 |        |          | Scale                        | 1:3         | CAD File | Sheet | 1 of 1 |