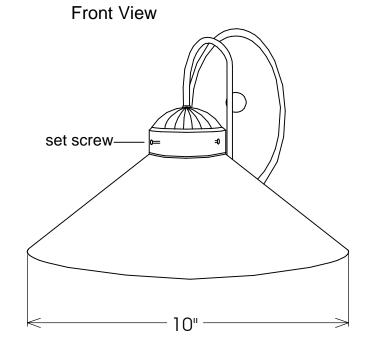

## Closeout

| Unless Otherwise Specified:                                                                                    |                                                 | Name   | Date     | Primelite Mfg. Corp.  190-101  Blue Cased Glass |                 |          |       |        |
|----------------------------------------------------------------------------------------------------------------|-------------------------------------------------|--------|----------|-------------------------------------------------|-----------------|----------|-------|--------|
| Dimensions in Inches Tolerances: Fractional ± Angular: Mach ± Bend ± Two Place Decimal ± Three Place Decimal ± | Drawn                                           | T.A.R. | 10/14/10 |                                                 |                 |          |       |        |
|                                                                                                                | Checked                                         |        |          |                                                 |                 |          |       |        |
|                                                                                                                | ENG Appr.                                       |        |          |                                                 |                 |          |       |        |
|                                                                                                                | MFR Appr.                                       |        |          |                                                 |                 |          |       |        |
|                                                                                                                | QA                                              |        |          |                                                 |                 |          |       |        |
|                                                                                                                | Comments                                        |        |          | 1                                               |                 |          |       |        |
| Construction: Steel, Glass                                                                                     | CAD Generated Drawing<br>Do Not Manually Update |        |          | Size                                            | Drawing No. Rev |          |       | Rev    |
|                                                                                                                |                                                 |        |          | Α                                               | 0001            |          |       | Α      |
| Lamp: 1-100A                                                                                                   |                                                 |        |          | Scale                                           | 1:3             | CAD File | Sheet | 1 of 1 |