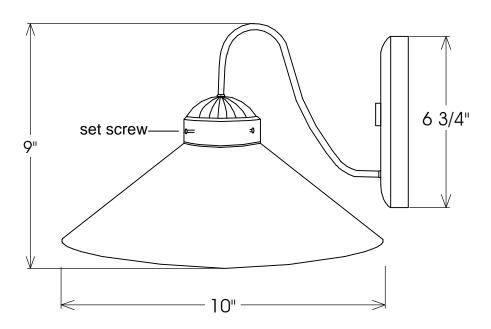

## Side View

## Closeout

| Unless Otherwise Specified:                                                                                    |                                                 | Name   | Date     | Primelite Mfg. Corp.  190-101  Blue Cased Glass |                 |          |       |        |
|----------------------------------------------------------------------------------------------------------------|-------------------------------------------------|--------|----------|-------------------------------------------------|-----------------|----------|-------|--------|
| Dimensions in Inches Tolerances: Fractional ± Angular: Mach ± Bend ± Two Place Decimal ± Three Place Decimal ± | Drawn                                           | T.A.R. | 10/14/10 |                                                 |                 |          |       |        |
|                                                                                                                | Checked                                         |        |          |                                                 |                 |          |       |        |
|                                                                                                                | ENG Appr.                                       |        |          |                                                 |                 |          |       |        |
|                                                                                                                | MFR Appr.                                       |        |          |                                                 |                 |          |       |        |
|                                                                                                                | QA                                              |        |          |                                                 |                 |          |       |        |
|                                                                                                                | Comments                                        |        |          | 1                                               |                 |          |       |        |
| Construction: Steel, Glass                                                                                     | CAD Generated Drawing<br>Do Not Manually Update |        |          | Size                                            | Drawing No. Rev |          |       | Rev    |
|                                                                                                                |                                                 |        |          | Α                                               | 0001            |          |       | Α      |
| Lamp: 1-100A                                                                                                   |                                                 |        |          | Scale                                           | 1:3             | CAD File | Sheet | 1 of 1 |